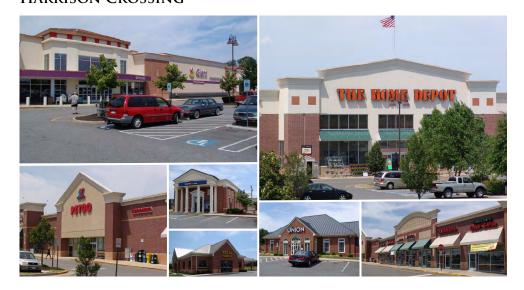

nia County
- ► This site is located adjacent to Riverbend High School with enrollment of over 1,900 Students.
- Harrison Crossing is slated to feature over 750,000 SF of nationally recognized retail, restaurant and service businesses
- C-3 Zoning (View Zoning Uses)

| <u>Demographics</u>      | <u>1 Mile</u> | 3 Miles | <u>5 Miles</u> |
|--------------------------|---------------|---------|----------------|
| Population               | 4,915         | 40,168  | 91,265         |
| Households               | 1,695         | 13,629  | 32,023         |
| Average Household Income | 117,535       | 107,176 | 109,318        |





### Joe Pfahler joep@domcommercial.com (O) 855.530.2300 (C) 540.840.4682

domcommercial.com

# Plank Road & Harrison Road

Fredericksburg, VA



### HARRISON CROSSING





#### Joe Pfahler

joep@domcommercial.com (O) 855.530.2300 (C) 540.840.4682

domcommercial.com