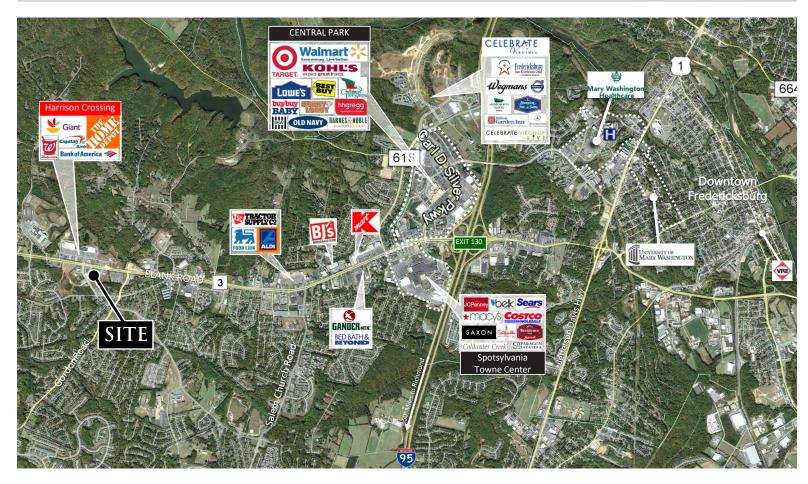

& Plank Road in Spotsylvania County
- ► This site is located adjacent to Riverbend High School with enrollment of over 1,900 Students.
- Harrison Crossing is slated to feature over 750,000 SF of nationally recognized retail, restaurant and service businesses
- C-3 Zoning (View Zoning Uses)

| <u>Demographics</u>      | <u>1 Mile</u> | 3 Miles | <u>5 Miles</u> |
|--------------------------|---------------|---------|----------------|
| Population               | 4,915         | 40,168  | 91,265         |
| Households               | 1,695         | 13,629  | 32,023         |
| Average Household Income | 117,535       | 107,176 | 109,318        |





### Joe Pfahler joep@domcommercial.com (O) 855.530.2300 (C) 540.840.4682

domcommercial.com

# Plank Road & Harrison Road

Fredericksburg, VA



### HARRISON CROSSING





#### Joe Pfahler

joep@domcommercial.com (O) 855.530.2300 (C) 540.840.4682

domcommercial.com