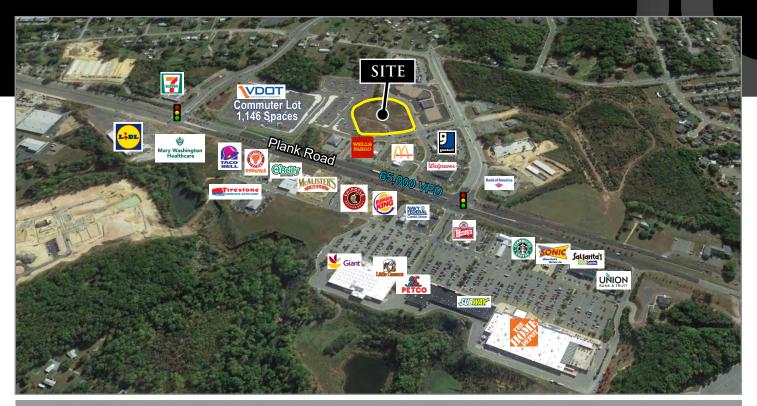

## 3.97 ACRE PAD AVAILABLE AT HARRISON CROSSING

#### PROPERTY HIGHLIGHTS:

- ► 3.97 +/- Acre Pad Site Available for Sale
- Adjacent to Goodwill, Walgreens, Wells Fargo, McDonalds, & Neibauer Dental
- Harrison Crossing is a unique 70-acre development located at the intersection of Harrison & Plank Road in Spotsylvania County
- ► This site is located adjacent to Riverbend High School with enrollment of over 1,900 Students.
- Harrison Crossing is slated to feature over 750,000 SF of nationally recognized retail, restaurant and service businesses
- C-3 Zoning (View Zoning Uses)