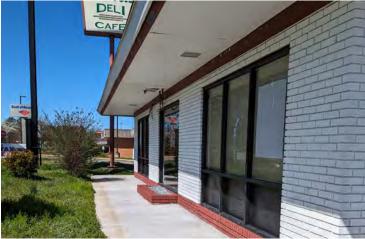

#### **PROPERTY HIGHLIGHTS:**

- 2,900+/- SF building
- .922+/- acres, Zoned B-1
- Originally a McDonald's restaurant
- Excellent visibility along S. Crater Road
- Strong retail/office market with excellent exposure
- Drive-thru/pick up window available