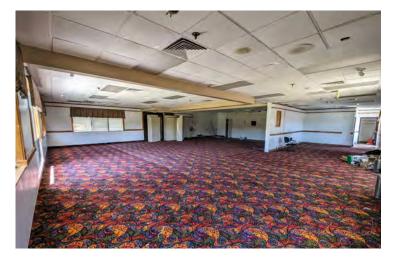

#### **PROPERTY HIGHLIGHTS:**

- 2,900+/- SF building
- .922+/- acres, Zoned B-1
- Originally a McDonald's restaurant
- Excellent visibility along S. Crater Road
- Strong retail/office market with excellent exposure
- Drive-thru/pick up window available