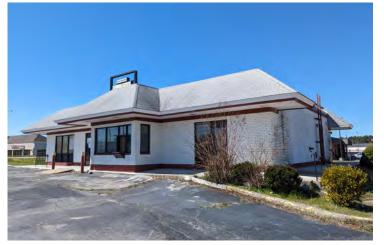

#### **PROPERTY HIGHLIGHTS:**

- 2,900+/- SF building
- .922+/- acres, Zoned B-1
- Originally a McDonald's restaurant
- Excellent visibility along S. Crater Road
- Strong retail/office market with excellent exposure
- Drive-thru/pick up window available

OMINION

MERCI

- Large & highly visible pylon sign
- New roof and new HVAC
- Sale Price \$499,000

nathan@domcre.com 855.530.2300

kevin@domcre.com 855.530.2300

domcre.com

FORSALE

Dominion Commercial. Although all this information was provided by sources believed to be reliable, we make no representation, expressed or implied, as to its accuracy and said information is subject to errors, omissions or changes. You and your tax and legal advisors should conduct your own investigation of the property and transaction