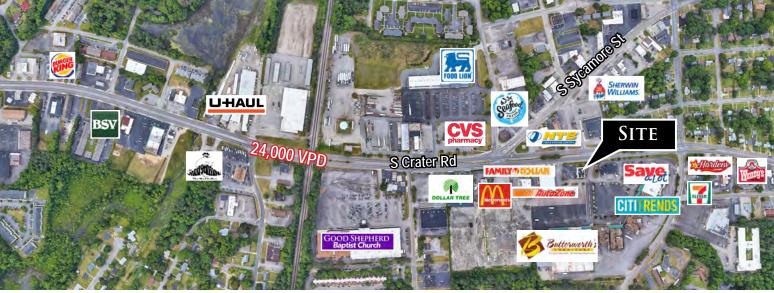

### 2053 South Crater Road

Petersburg, Virginia 23805 -

Nathan S. Jones, IV nathan@domcre.com 855.530.2300 Kevin Winfree kevin@domcre.com 855.530.2300

domcre.com

FORSALE

Dominion Commercial. Although all this information was provided by sources believed to be reliable, we make no representation, expressed or implied, as to its accuracy and said information is subject to errors, omissions or changes. You and your tax and legal advisors should conduct your own investigation of the property and transaction.