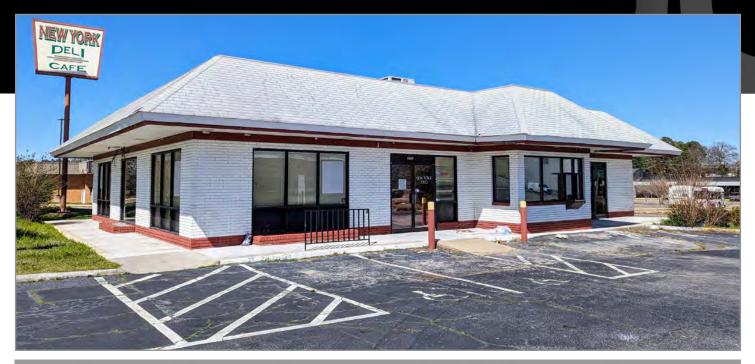

# 2053 SOUTH CRATER ROAD

### **RETAIL/OFFICE BUILDING OFF S. CRATER ROAD**

#### **PROPERTY HIGHLIGHTS:**

- 2,900+/- SF building
- .922+/- acres, Zoned B-1
- Originally a McDonald's restaurant
- Excellent visibility along S. Crater Road
- Strong retail/office market with excellent exposure
- Drive-thru/pick up window available