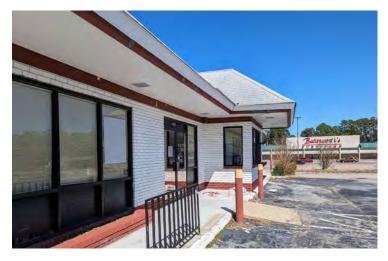

#### **PROPERTY HIGHLIGHTS:**

- 2,900+/- SF building
- .922+/- acres, Zoned B-1
- Originally a McDonald's restaurant
- Excellent visibility along S. Crater Road
- Strong retail/office market with excellent exposure
- Drive-thru/pick up window available