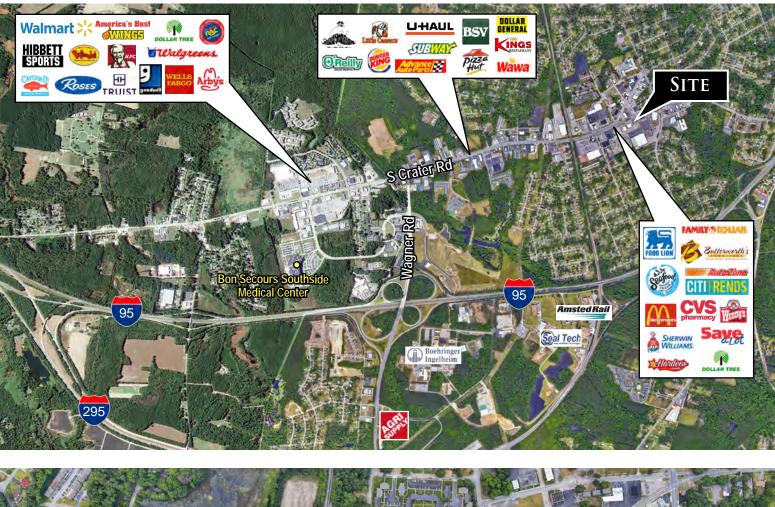

## 2053 South Crater Road

Petersburg, Virginia 23805 —

FORSALE

Nathan S. Jones, IV nathan@domcre.com 855.530.2300 Kevin Winfree kevin@domcre.com 855.530.2300

domcre.com

Dominion Commercial. Although all this information was provided by sources believed to be reliable, we make no representation, expressed or implied, as to its accuracy and said information is subject to errors, omissions or changes. You and your tax and legal advisors should conduct your own investigation of the property and transaction.