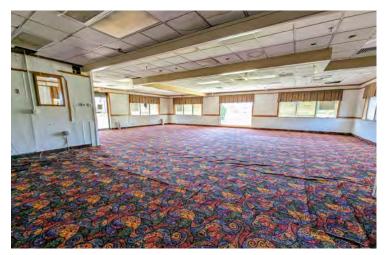

#### **PROPERTY HIGHLIGHTS:**

- 2,900+/- SF building
- .922+/- acres, Zoned B-1
- Originally a McDonald's restaurant
- Excellent visibility along S. Crater Road
- Strong retail/office market with excellent exposure
- Drive-thru/pick up window available