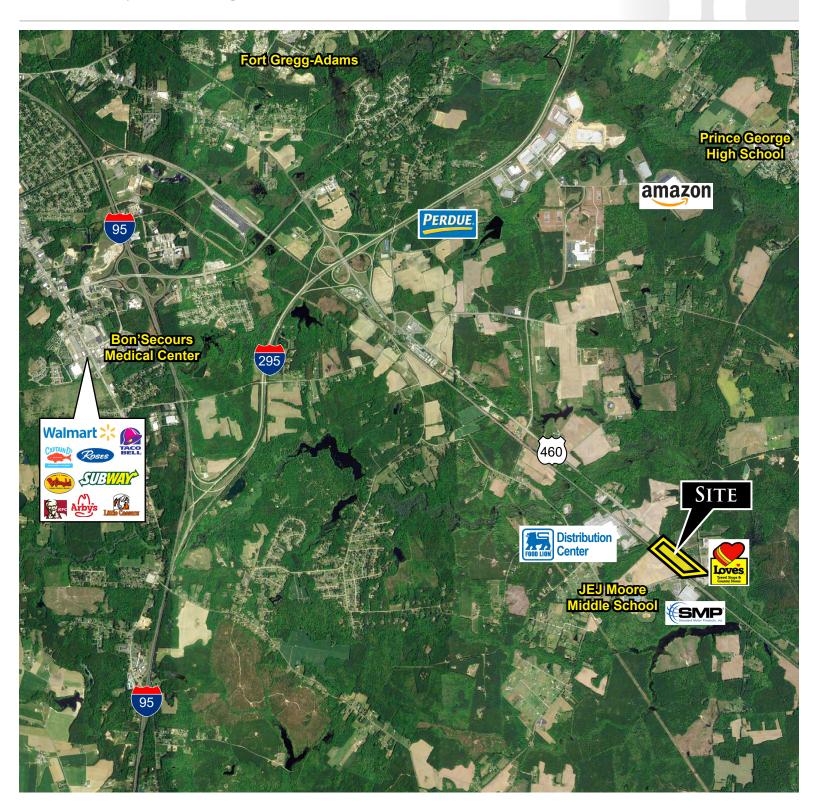

## COUNTY DRIVE LAND

Disputanta, Virginia

## **PROPERTY HIGHLIGHTS:**

- ► 21+/- Acres Available
- Nearby companies include Food Lion Distribution Center, Love's Trucking Terminal and Standard Motor Products.
- ► Great location on County Drive (Hwy 460) Less than 5 miles from I-95 and I-295, 10 minutes from Fort Lee.
- ► Corner at light zoned B-1, remainder zoned M-2
- Utilities available (water & sewer across at Love's), natural gas (100 yards off property), power, fiber, etc.
- ► Sale Price: \$650,000