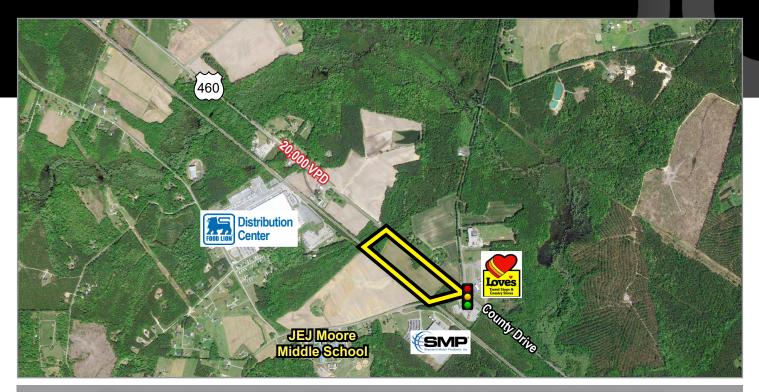

## COUNTY DRIVE LAND

Disputanta, Virginia

## CORNER PARCEL AT SIGNALIZED INTERSECTION

## **PROPERTY HIGHLIGHTS:**

- ► 21+/- Acres Available
- Nearby companies include Food Lion Distribution Center, Love's Trucking Terminal and Standard Motor Products.
- ► Great location on County Drive (Hwy 460) Less than 5 miles from I-95 and I-295, 10 minutes from Fort Lee.
- ► Corner at light zoned B-1, remainder zoned M-2
- Utilities available (water & sewer across at Love's), natural gas (100 yards off property), power, fiber, etc.
- ► Sale Price: \$650,000