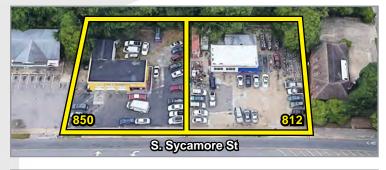

#### 812 S. SYCAMORE ST

- 1,870+/- SF building with 2 bays
- Two 10x10 drive in doors
- 0.35+/- acres, Zoned B-2
- Sales Price: \$255,000

#### 850 S. SYCAMORE ST

- 2,200+/- SF building with 3 bays
- Three 10x10 drive in doors
- 0.35+/- acres, Zoned B-2
- Sales Price: \$295,000

Nathan S. Jones, IV nathan@domcre.com 855.530.2300 Kevin Winfree kevin@domcre.com 855.530.2300