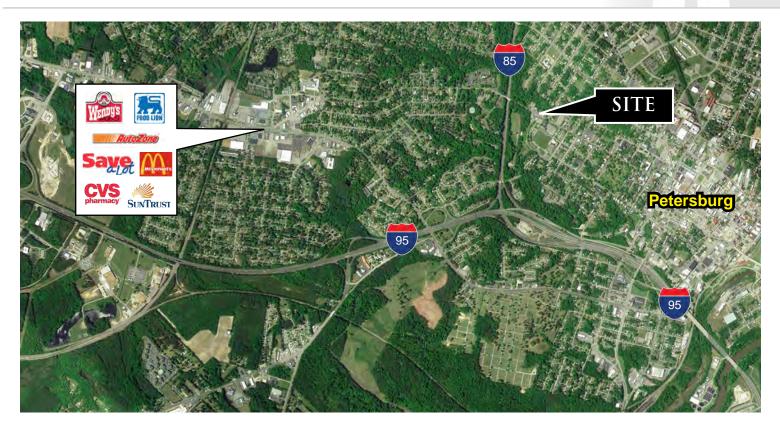

#### **PROPERTY HIGHLIGHTS:**

- 2 properties available for sale (individually or together)
- Service station buildings with bays, lifts and compressors
- ► Waste oil heating system; Window AC in offices
- Fenced in secured lots with security systems
- Conveniently located just off I-85 & I-95
- Across from the former hospital site where the Sycamore Grove project will bring new homes, retail and a new grocery store.