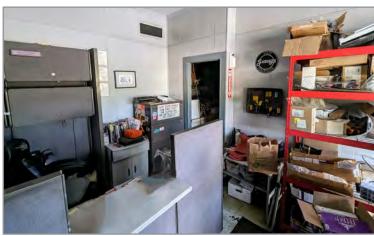

#### **PROPERTY HIGHLIGHTS:**

- 2 properties available for sale (individually or together)
- Service station buildings with bays, lifts and compressors
- ► Waste oil heating system; Window AC in offices
- Fenced in secured lots with security systems
- Conveniently located just off I-85 & I-95
- Across from the former hospital site where the Sycamore Grove project will bring new homes, retail and a new grocery store.

#### 812 S. SYCAMORE ST

- 1,870+/- SF building with 2 bays
- Two 10x10 drive in doors
- 0.35+/- acres, Zoned B-2
- Sales Price: \$255,000

#### 850 S. SYCAMORE ST

- 2,200+/- SF building with 3 bays
- Three 10x10 drive in doors
- 0.35+/- acres, Zoned B-2
- Sales Price: \$295,000

Nathan S. Jones, IV nathan@domcre.com 855.530.2300 Kevin Winfree kevin@domcre.com 855.530.2300