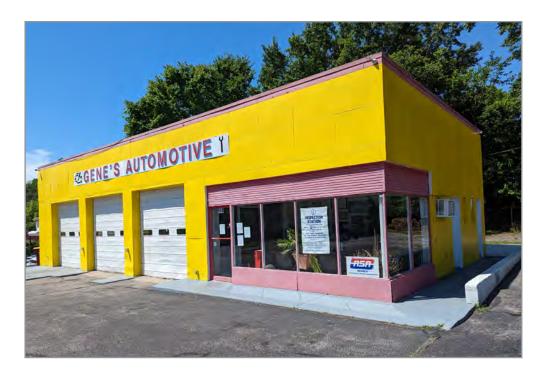

#### 850 S. SYCAMORE ST

- 2,200+/- SF building with 3 bays
- Three 10x10 drive in doors
- 0.35+/- acres, Zoned B-2
- Sales Price: \$295,000

Nathan S. Jones, IV nathan@domcre.com 855.530.2300 Kevin Winfree kevin@domcre.com 855.530.2300

#### 850 S. SYCAMORE ST

Nathan S. Jones, IV nathan@domcre.com 855.530.2300 Kevin Winfree kevin@domcre.com 855.530.2300

– Petersburg, Virginia

Nathan S. Jones, IV nathan@domcre.com 855.530.2300 **Kevin Winfree** kevin@domcre.com 855.530.2300