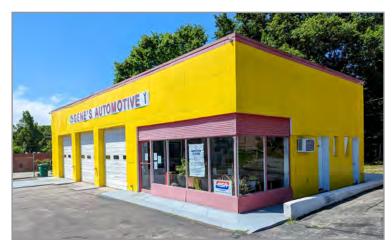

### SERVICE STATIONS/AUTO REPAIR BUILDINGS AVAILABLE

#### **PROPERTY HIGHLIGHTS:**

- 2 properties available for sale (individually or together)
- Service station buildings with bays, lifts and compressors
- ► Waste oil heating system; Window AC in offices
- Fenced in secured lots with security systems
- Conveniently located just off I-85 & I-95
- Across from the former hospital site where the Sycamore Grove project will bring new homes, retail and a new grocery store.

#### 812 S. SYCAMORE ST

- 1,870+/- SF building with 2 bays
- Two 10x10 drive in doors
- 0.35+/- acres, Zoned B-2
- Sales Price: \$255,000

#### 850 S. SYCAMORE ST

- 2,200+/- SF building with 3 bays
- Three 10x10 drive in doors
- 0.35+/- acres, Zoned B-2
- Sales Price: \$295,000

Nathan S. Jones, IV nathan@domcre.com 855.530.2300 Kevin Winfree kevin@domcre.com 855.530.2300