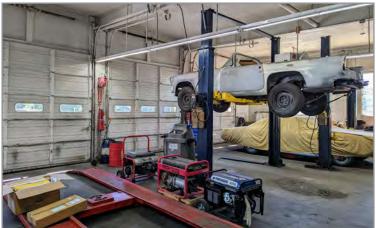

#### 812 S. SYCAMORE ST

- 1,870+/- SF building with 2 bays
- Two 10x10 drive in doors
- 0.35+/- acres, Zoned B-2
- Sales Price: \$255,000

#### 850 S. SYCAMORE ST

- 2,200+/- SF building with 3 bays
- Three 10x10 drive in doors
- 0.35+/- acres, Zoned B-2
- Sales Price: \$295,000

Nathan S. Jones, IV nathan@domcre.com 855.530.2300 Kevin Winfree kevin@domcre.com 855.530.2300