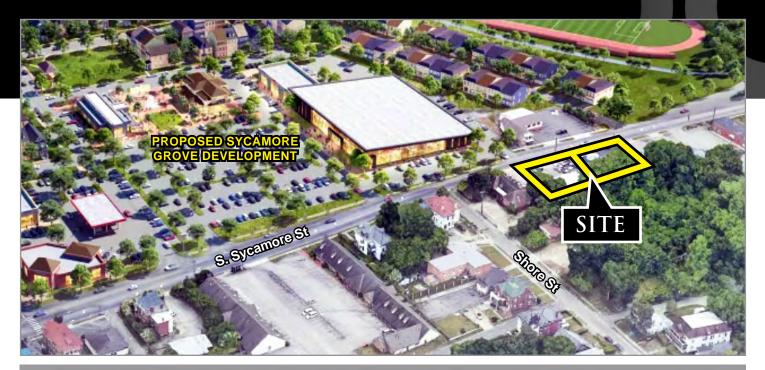

#### **PROPERTY HIGHLIGHTS:**

- 2 properties available for sale (individually or together)
- Service station buildings with bays, lifts and compressors
- ► Waste oil heating system; Window AC in offices
- Fenced in secured lots with security systems
- Conveniently located just off I-85 & I-95
- Across from the former hospital site where the Sycamore Grove project will bring new homes, retail and a new grocery store.

#### 812 S. SYCAMORE ST

- 1,870+/- SF building with 2 bays
- Two 10x10 drive in doors
- 0.35+/- acres, Zoned B-2
- Sales Price: \$255,000

#### 850 S. SYCAMORE ST

- 2,200+/- SF building with 3 bays
- Three 10x10 drive in doors
- 0.35+/- acres, Zoned B-2
- Sales Price: \$295,000

Nathan S. Jones, IV nathan@domcre.com 855.530.2300 Kevin Winfree kevin@domcre.com 855.530.2300