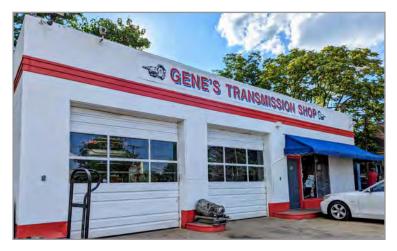

#### 812 S. SYCAMORE ST

- 1,870+/- SF building with 2 bays
- Two 10x10 drive in doors
- 0.35+/- acres, Zoned B-2
- Sales Price: \$255,000

### 812 S. SYCAMORE ST

Nathan S. Jones, IV nathan@domcre.com 855.530.2300 Kevin Winfree kevin@domcre.com 855.530.2300

— Petersburg, Virginia -