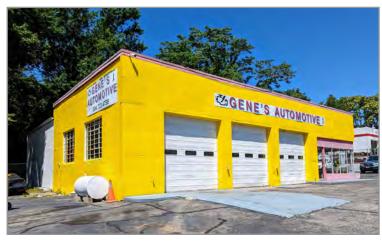

### SERVICE STATIONS/AUTO REPAIR BUILDINGS AVAILABLE

#### **PROPERTY HIGHLIGHTS:**

- 2 properties available for sale (individually or together)
- Service station buildings with bays, lifts and compressors
- ► Waste oil heating system; Window AC in offices
- Fenced in secured lots with security systems
- Conveniently located just off I-85 & I-95
- Across from the former hospital site where the Sycamore Grove project will bring new homes, retail and a new grocery store.

#### 850 S. SYCAMORE ST

- 2,200+/- SF building with 3 bays
- Three 10x10 drive in doors
- 0.35+/- acres, Zoned B-2
- Sales Price: \$295,000

Nathan S. Jones, IV nathan@domcre.com 855.530.2300 Kevin Winfree kevin@domcre.com 855.530.2300