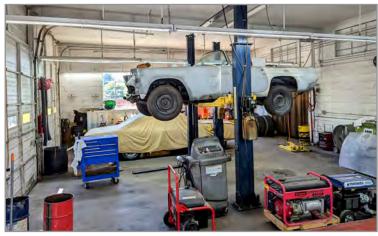

#### **PROPERTY HIGHLIGHTS:**

- 2 properties available for sale (individually or together)
- Service station buildings with bays, lifts and compressors
- ► Waste oil heating system; Window AC in offices
- Fenced in secured lots with security systems
- Conveniently located just off I-85 & I-95
- Across from the former hospital site where the Sycamore Grove project will bring new homes, retail and a new grocery store.

#### 812 S. SYCAMORE ST

- 1,870+/- SF building with 2 bays
- Two 10x10 drive in doors
- 0.35+/- acres, Zoned B-2
- Sales Price: \$255,000

#### 850 S. SYCAMORE ST

- 2,200+/- SF building with 3 bays
- Three 10x10 drive in doors
- 0.35+/- acres, Zoned B-2
- Sales Price: \$295,000

Nathan S. Jones, IV nathan@domcre.com 855.530.2300 Kevin Winfree kevin@domcre.com 855.530.2300