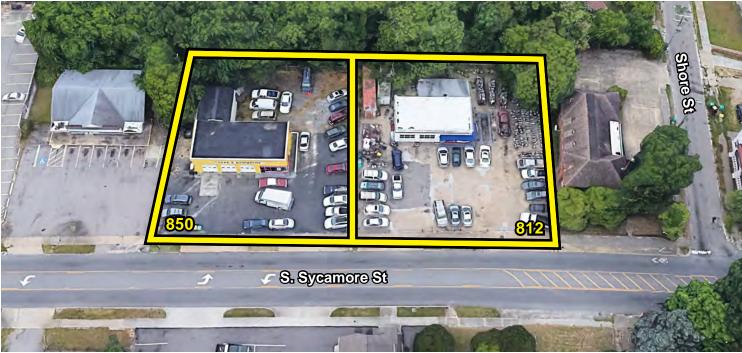

#### 812 S. SYCAMORE ST

- 1,870+/- SF building with 2 bays
- Two 10x10 drive in doors
- 0.35+/- acres, Zoned B-2
- Sales Price: \$255,000

#### 850 S. SYCAMORE ST

- 2,200+/- SF building with 3 bays
- Three 10x10 drive in doors
- 0.35+/- acres, Zoned B-2
- Sales Price: \$295,000

Nathan S. Jones, IV nathan@domcre.com 855.530.2300 Kevin Winfree kevin@domcre.com 855.530.2300