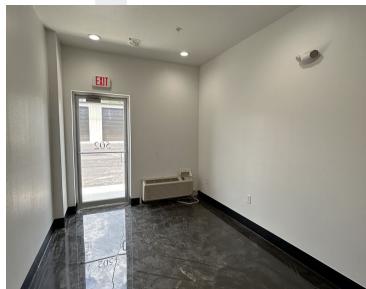

## PROPERTY DESCRIPTION

Newly constructed upscale flex space offering light distribution and storage solutions for a wide range of small businesses or hobbyists. Just south of Brownwood in The Villages, Central Florida, an ideal location close to medical, retail, restaurants, and residential. Each unit is 50' x 50' and contains a 9' x 15' private office, two 12' x 14' grade level roll-up doors, a private restroom, and additional door to warehouse.

## **ADDITIONAL PHOTOS**

JESSICA SMITH 720.320.6225 JSmith@DomCRE.com