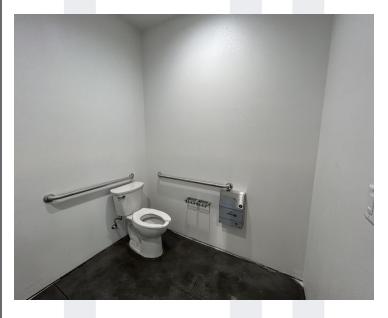

## PROPERTY DESCRIPTION

Newly constructed upscale flex space offering light distribution and storage solutions for a wide range of small businesses or hobbyists. Just south of Brownwood in The Villages, Central Florida, an ideal location close to medical, retail, restaurants, and residential. Each unit is 50' x 50' and contains a 9' x 15' private office, two 12' x 14' grade level roll-up doors, a private restroom, and additional door to warehouse.

## **ADDITIONAL PHOTOS**

JESSICA SMITH 720.320.6225 JSmith@DomCRE.com