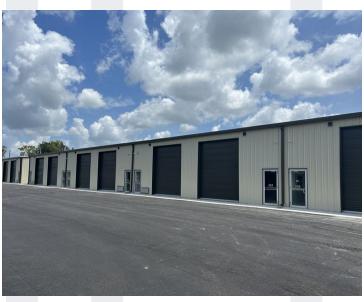

**VINING INDUSTRIAL PARK** 

## **4707 COUNTY ROAD 156**

Wildwood, FL 34785

## PROPERTY DESCRIPTION

Newly constructed upscale flex space offering light distribution and storage solutions for a wide range of small businesses or hobbyists. Just south of Brownwood in The Villages, Central Florida, an ideal location close to medical, retail, restaurants, and residential. Each unit is 50' x 50' and contains a 9' x 15' private office, two 12' x 14' grade level roll-up doors, a private restroom, and additional door to warehouse.