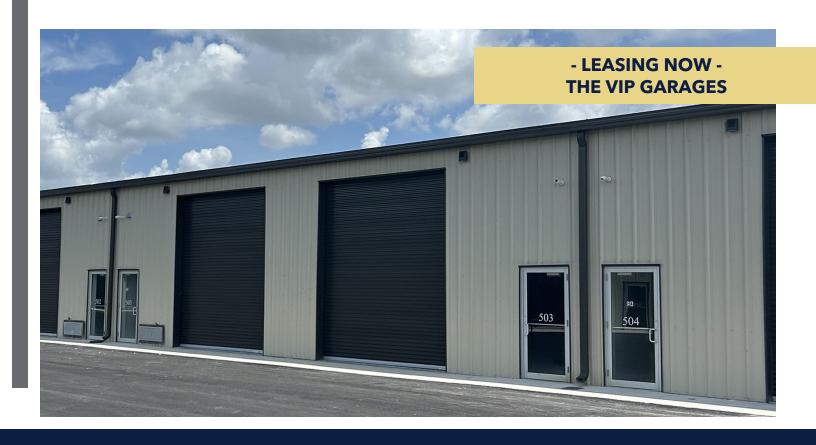

## PROPERTY HIGHLIGHTS

- Separately Controlled HVAC throughout
- Centrally located in the Villages
- · Private restrooms
- Internet
- Secured fencing
- \$2,700/month, plus electric & taxes

MULTIPLE UNITS 2,500 SF

1 YEAR MIN

\$2,700

(+ELEC/TAX)

DELIVERY

Call for Availability

CLEAR HEIGHT

15'

YEAR BUILT

## PROPERTY DESCRIPTION

Newly constructed upscale flex space offering light distribution and storage solutions for a wide range of small businesses or hobbyists. Just south of Brownwood in The Villages, Central Florida, an ideal location close to medical, retail, restaurants, and residential. Each unit is 50' x 50' and contains a 9' x 15' private office, two 12' x 14' grade level roll-up doors, a private restroom, and additional door to warehouse.