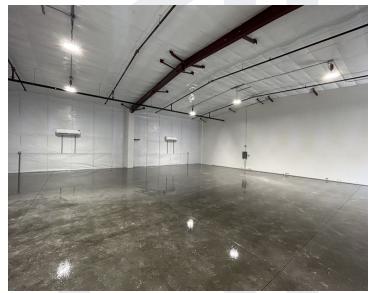

## PROPERTY DESCRIPTION

Newly constructed upscale flex space offering light distribution and storage solutions for a wide range of small businesses or hobbyists. Just south of Brownwood in The Villages, Central Florida, an ideal location close to medical, retail, restaurants, and residential. Each unit is 50' x 50' and contains a 9' x 15' private office, two 12' x 14' grade level roll-up doors, a private restroom, and additional door to warehouse.

## **ADDITIONAL PHOTOS**

JESSICA SMITH 720.320.6225 JSmith@DomCRE.com