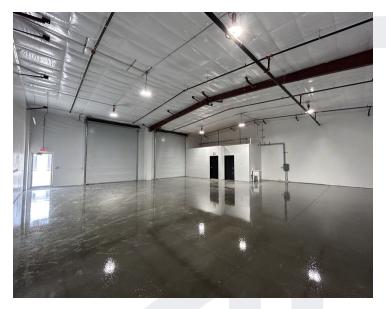

## PROPERTY DESCRIPTION

Newly constructed upscale flex space offering light distribution and storage solutions for a wide range of small businesses or hobbyists. Just south of Brownwood in The Villages, Central Florida, an ideal location close to medical, retail, restaurants, and residential. Each unit is 50' x 50' and contains a 9' x 15' private office, two 12' x 14' grade level roll-up doors, a private restroom, and additional door to warehouse.

## **ADDITIONAL PHOTOS**

JESSICA SMITH 720.320.6225 JSmith@DomCRE.com