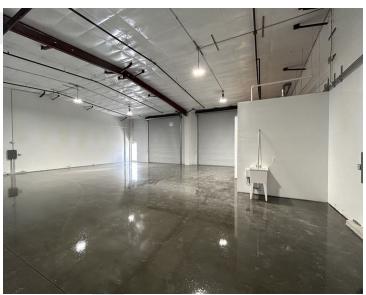

## PROPERTY DESCRIPTION

Newly constructed upscale flex space offering light distribution and storage solutions for a wide range of small businesses or hobbyists. Just south of Brownwood in The Villages, Central Florida, an ideal location close to medical, retail, restaurants, and residential. Each unit is 50' x 50' and contains a 9' x 15' private office, two 12' x 14' grade level roll-up doors, a private restroom, and additional door to warehouse.

## **ADDITIONAL PHOTOS**

JESSICA SMITH 720.320.6225 JSmith@DomCRE.com