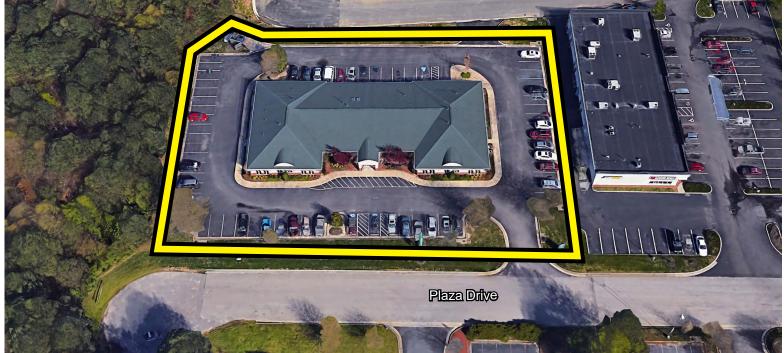

#### **PROPERTY HIGHLIGHTS:**

- ► 11,900+/- SF medical office building
- Comprised of four medical suites
- ► Fully leased with excellent rental history
- ► Located just off Route 36 just off I-295
- ► Adjacent to Fort Gregg-Adams (formerly Fort Lee)
- ► Excellent location near Temple Ave (Southpark Mall/I-95)
- ► Conveniently located to service the entire greater Tri-Cities market
- ► Sale Price: \$ 1,750,000