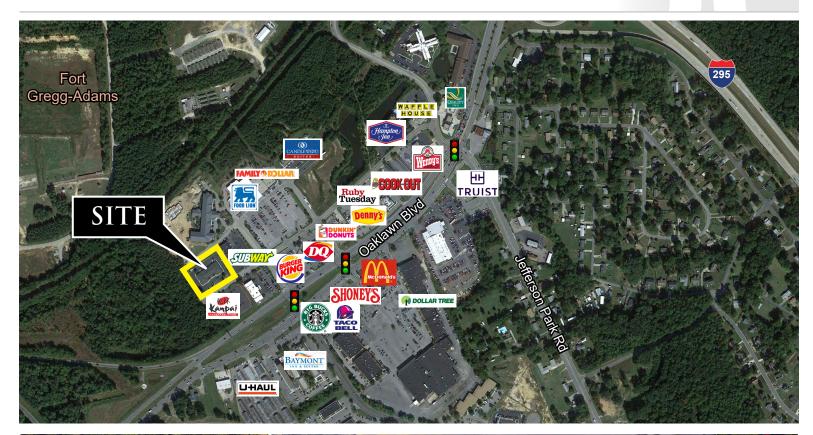

#### **PROPERTY HIGHLIGHTS:**

- ► 11,900+/- SF medical office building
- Comprised of four medical suites
- ► Fully leased with excellent rental history
- ► Located just off Route 36 just off I-295
- ► Adjacent to Fort Gregg-Adams (formerly Fort Lee)
- ► Excellent location near Temple Ave (Southpark Mall/I-95)
- ► Conveniently located to service the entire greater Tri-Cities market
- ► Sale Price: \$ 1,750,000