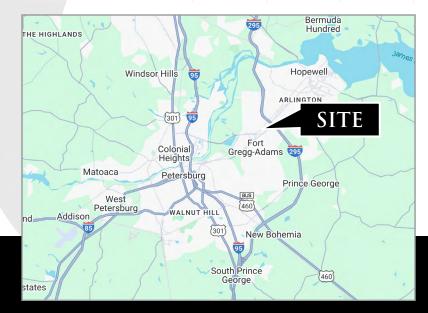

#### **PROPERTY HIGHLIGHTS:**

- ► 11,900+/- SF medical office building
- Comprised of four medical suites
- ► Fully leased with excellent rental history
- ► Located just off Route 36 just off I-295
- ► Adjacent to Fort Gregg-Adams (formerly Fort Lee)
- ► Excellent location near Temple Ave (Southpark Mall/I-95)
- ► Conveniently located to service the entire greater Tri-Cities market
- ► Sale Price: \$ 1,750,000