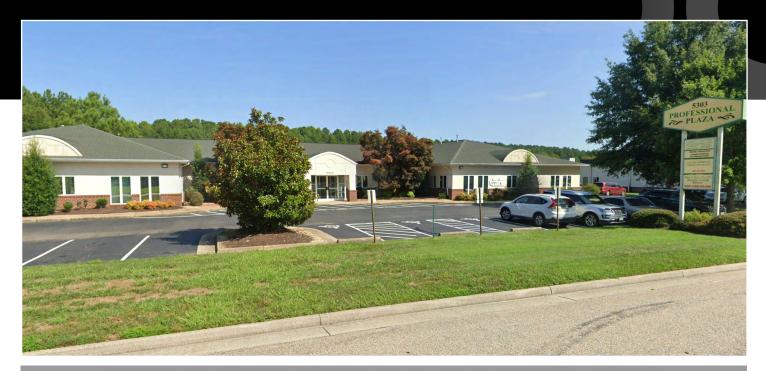

# 5303 PLAZA DRIVE

Hopewell, Virginia 23860

### MEDICAL/OFFICE BUILDING AVAILABLE FOR SALE

#### **PROPERTY HIGHLIGHTS:**

- ► 11,900+/- SF medical office building
- Comprised of four medical suites
- ► Fully leased with excellent rental history
- ► Located just off Route 36 just off I-295
- ► Adjacent to Fort Gregg-Adams (formerly Fort Lee)
- ► Excellent location near Temple Ave (Southpark Mall/I-95)
- ► Conveniently located to service the entire greater Tri-Cities market
- ► Sale Price: \$ 1,750,000