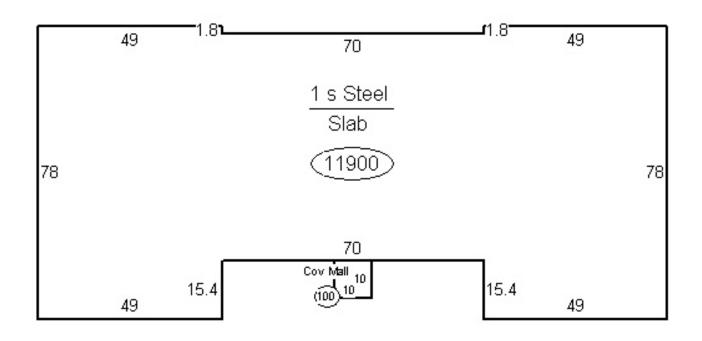

#### **PROPERTY HIGHLIGHTS:**

- ► 11,900+/- SF medical office building
- Comprised of four medical suites
- ► Fully leased with excellent rental history
- ► Located just off Route 36 just off I-295
- ► Adjacent to Fort Gregg-Adams (formerly Fort Lee)
- ► Excellent location near Temple Ave (Southpark Mall/I-95)
- ► Conveniently located to service the entire greater Tri-Cities market
- ► Sale Price: \$ 1,750,000