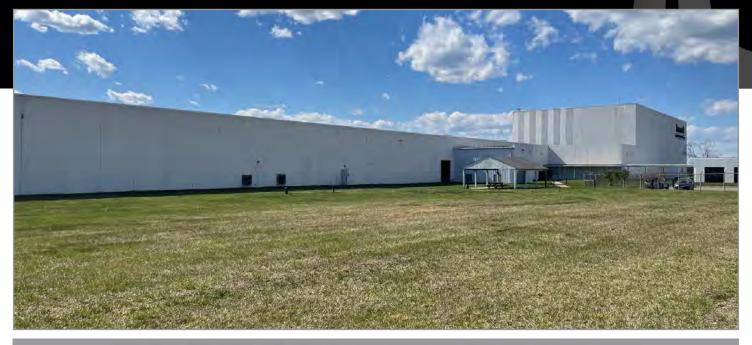

### UP TO 72,000 SF OF INDUSTRIAL SPACE AVAILABLE

#### **PROPERTY HIGHLIGHTS:**

- Located less than a mile from Route 460
- Significant outside storage
- Built in 1974, renovated in 2000, 2022, and 2023
- Total Building SF: 251,000
- Available: Up to 72,000 SF
- Availability: 30 days
- Clear 24 Feet space
- Loading: 1 drive-in, 3 docks
- Columns 30' x 40' columns
- Power: 3 phase heavy
- Sprinkler System: Wet
- Parking: 1.01/1,000 SF