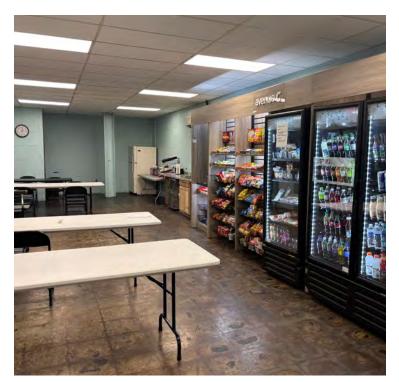

#### **PROPERTY HIGHLIGHTS:**

- Located less than a mile from Route 460
- Significant outside storage
- Built in 1974, renovated in 2000, 2022, and 2023
- Total Building SF: 251,000
- Available: Up to 72,000 SF
- Availability: 30 days
- Clear 24 Feet space
- Loading: 1 drive-in, 3 docks
- Columns 30' x 40' columns
- Power: 3 phase heavy
- Sprinkler System: Wet
- Parking: 1.01/1,000 SF