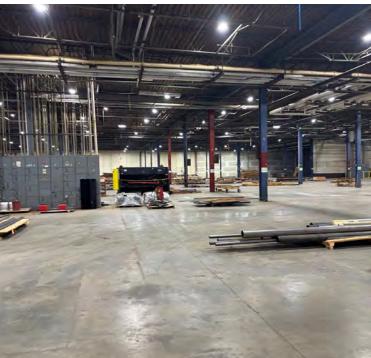

#### **PROPERTY HIGHLIGHTS:**

- Located less than a mile from Route 460
- Significant outside storage
- Built in 1974, renovated in 2000, 2022, and 2023
- Total Building SF: 251,000
- Available: Up to 72,000 SF
- Availability: 30 days
- Clear 24 Feet space
- Loading: 1 drive-in, 3 docks
- Columns 30' x 40' columns
- Power: 3 phase heavy
- Sprinkler System: Wet
- Parking: 1.01/1,000 SF