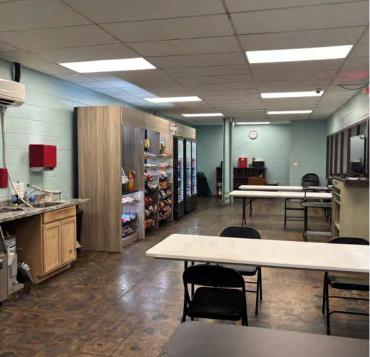

#### **PROPERTY HIGHLIGHTS:**

- Located less than a mile from Route 460
- Significant outside storage
- Built in 1974, renovated in 2000, 2022, and 2023
- Total Building SF: 251,000
- Available: Up to 72,000 SF
- Availability: 30 days
- Clear 24 Feet space
- Loading: 1 drive-in, 3 docks
- Columns 30' x 40' columns
- Power: 3 phase heavy
- Sprinkler System: Wet
- Parking: 1.01/1,000 SF