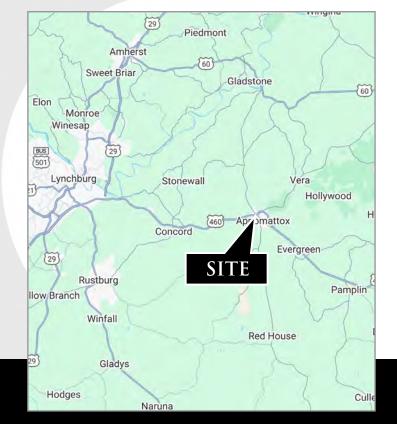

# **310-A FOUNDERS LANE**

Appomattox, Virginia 24522

#### **PROPERTY HIGHLIGHTS:**

- Located less than a mile from Route 460
- Significant outside storage
- Built in 1974, renovated in 2000, 2022, and 2023
- Total Building SF: 251,000
- Available: Up to 72,000 SF
- Availability: 30 days
- Clear 24 Feet space
- Loading: 1 drive-in, 3 docks
- Columns 30' x 40' columns
- Power: 3 phase heavy
- Sprinkler System: Wet
- Parking: 1.01/1,000 SF