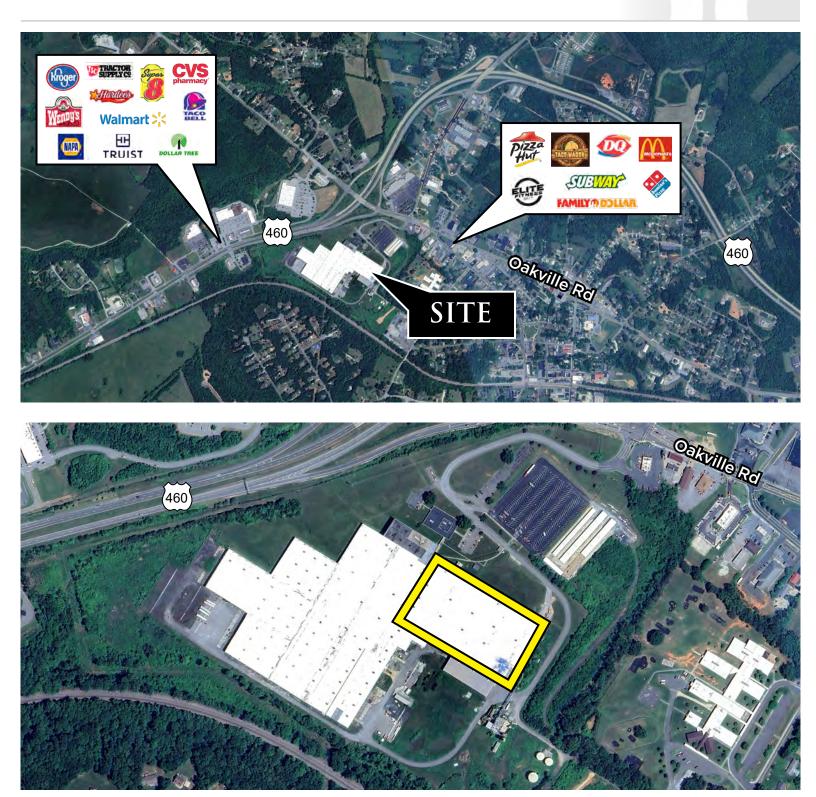

#### **PROPERTY HIGHLIGHTS:**

- Located less than a mile from Route 460
- Significant outside storage
- Built in 1974, renovated in 2000, 2022, and 2023
- Total Building SF: 251,000
- Available: Up to 72,000 SF
- Availability: 30 days
- Clear 24 Feet space
- Loading: 1 drive-in, 3 docks
- Columns 30' x 40' columns
- Power: 3 phase heavy
- Sprinkler System: Wet
- Parking: 1.01/1,000 SF