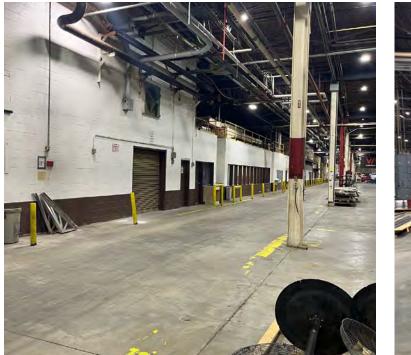

#### **PROPERTY HIGHLIGHTS:**

- Located less than a mile from Route 460
- Significant outside storage
- Built in 1974, renovated in 2000, 2022, and 2023
- Total Building SF: 251,000
- Available: Up to 72,000 SF
- Availability: 30 days
- Clear 24 Feet space
- Loading: 1 drive-in, 3 docks
- Columns 30' x 40' columns
- Power: 3 phase heavy
- Sprinkler System: Wet
- Parking: 1.01/1,000 SF