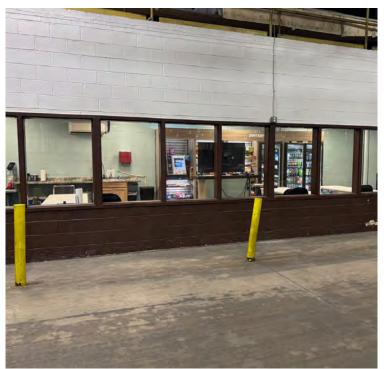

#### **PROPERTY HIGHLIGHTS:**

- Located less than a mile from Route 460
- Significant outside storage
- Built in 1974, renovated in 2000, 2022, and 2023
- Total Building SF: 251,000
- Available: Up to 72,000 SF
- Availability: 30 days
- Clear 24 Feet space
- Loading: 1 drive-in, 3 docks
- Columns 30' x 40' columns
- Power: 3 phase heavy
- Sprinkler System: Wet
- Parking: 1.01/1,000 SF