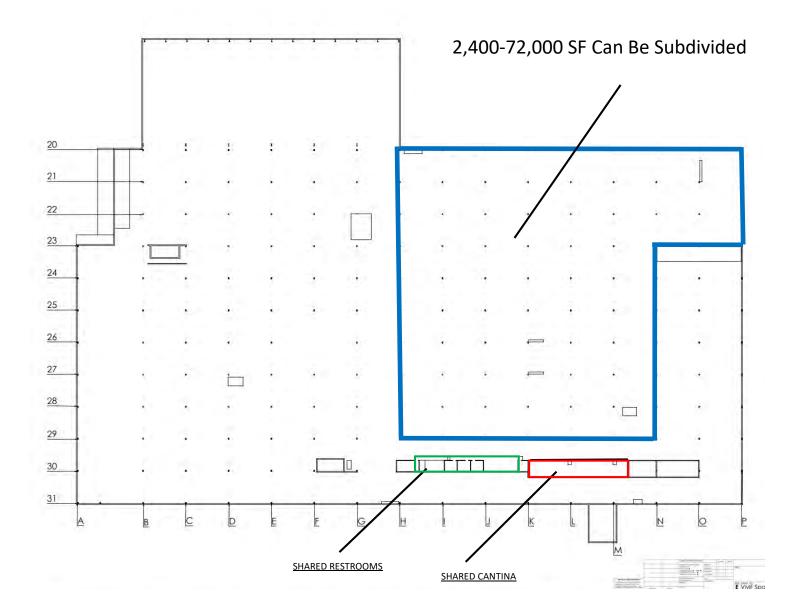

### UP TO 72,000 SF OF INDUSTRIAL SPACE AVAILABLE

#### **PROPERTY HIGHLIGHTS:**

- Located less than a mile from Route 460
- Significant outside storage
- Built in 1974, renovated in 2000, 2022, and 2023
- Total Building SF: 251,000
- Available: Up to 72,000 SF
- Availability: 30 days
- Clear 24 Feet space
- Loading: 1 drive-in, 3 docks
- Columns 30' x 40' columns
- Power: 3 phase heavy
- Sprinkler System: Wet
- Parking: 1.01/1,000 SF