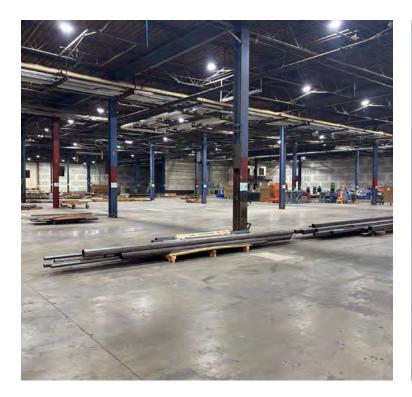

#### **PROPERTY HIGHLIGHTS:**

- Located less than a mile from Route 460
- Significant outside storage
- Built in 1974, renovated in 2000, 2022, and 2023
- Total Building SF: 251,000
- Available: Up to 72,000 SF
- Availability: 30 days
- Clear 24 Feet space
- Loading: 1 drive-in, 3 docks
- Columns 30' x 40' columns
- Power: 3 phase heavy
- Sprinkler System: Wet
- Parking: 1.01/1,000 SF