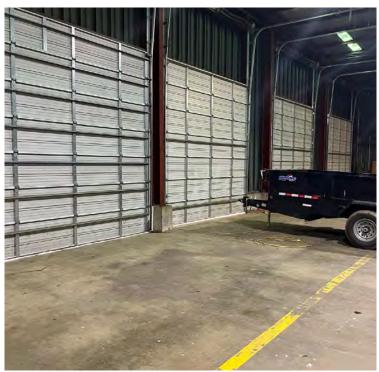

### **PROPERTY HIGHLIGHTS:**

- High bay warehouse space in excellent location just off of US Rout 122 in Bedford County Virginia
- 5,000 SF High bay warehouse space with 4 overhead grade level doors
- Overhead lighting, open span, with space heaters
- Zoned: Commercial Industrial
- Ample parking with easy access to Bedford or Smith Mountain Lake
- Lease Rate: \$3,400/Month