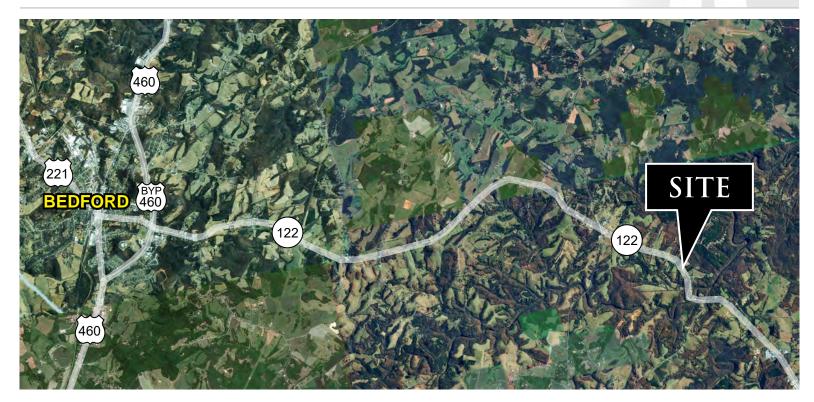

### **PROPERTY HIGHLIGHTS:**

- High bay warehouse space in excellent location just off of US Rout 122 in Bedford County Virginia
- 5,000 SF High bay warehouse space with 4 overhead grade level doors
- Overhead lighting, open span, with space heaters
- Zoned: Commercial Industrial
- Ample parking with easy access to Bedford or Smith Mountain Lake
- Lease Rate: \$3,400/Month