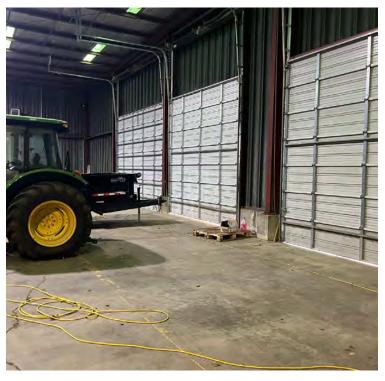

### **PROPERTY HIGHLIGHTS:**

- High bay warehouse space in excellent location just off of US Rout 122 in Bedford County Virginia
- 5,000 SF High bay warehouse space with 4 overhead grade level doors
- Overhead lighting, open span, with space heaters
- Zoned: Commercial Industrial
- Ample parking with easy access to Bedford or Smith Mountain Lake
- Lease Rate: \$3,400/Month