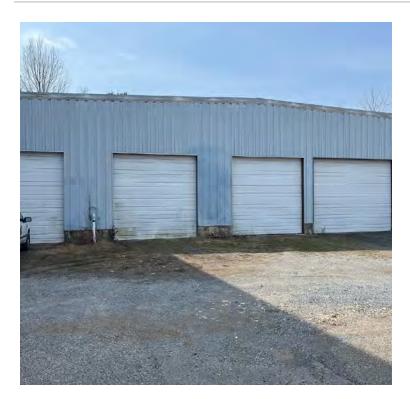

### **PROPERTY HIGHLIGHTS:**

- High bay warehouse space in excellent location just off of US Rout 122 in Bedford County Virginia
- 5,000 SF High bay warehouse space with 4 overhead grade level doors
- Overhead lighting, open span, with space heaters
- Zoned: Commercial Industrial
- Ample parking with easy access to Bedford or Smith Mountain Lake
- Lease Rate: \$3,400/Month