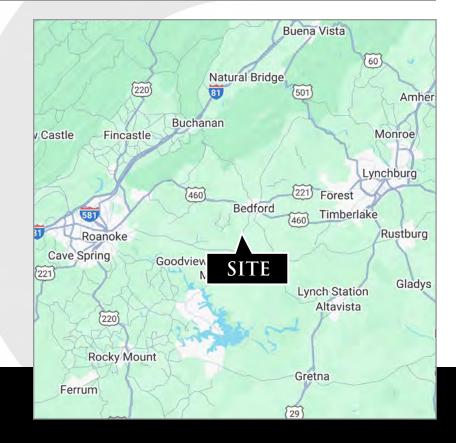

## 3678 Moneta Road

Bedford, Virginia 24523

### **PROPERTY HIGHLIGHTS:**

- High bay warehouse space in excellent location just off of US Rout 122 in Bedford County Virginia
- 5,000 SF High bay warehouse space with 4 overhead grade level doors
- Overhead lighting, open span, with space heaters
- Zoned: Commercial Industrial
- Ample parking with easy access to Bedford or Smith Mountain Lake
- Lease Rate: \$3,400/Month