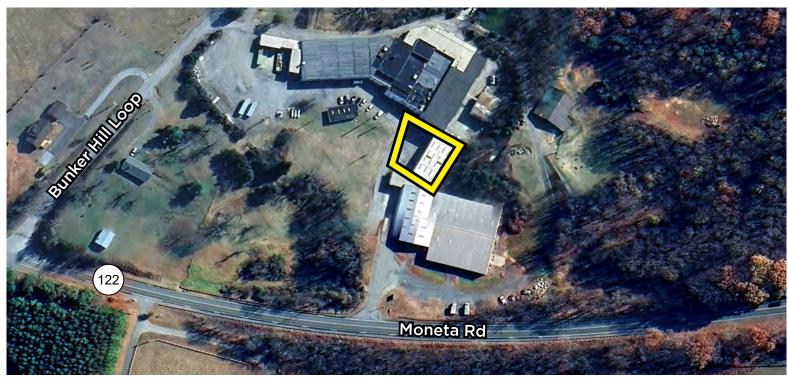

### **PROPERTY HIGHLIGHTS:**

- High bay warehouse space in excellent location just off of US Rout 122 in Bedford County Virginia
- 5,000 SF High bay warehouse space with 4 overhead grade level doors
- Overhead lighting, open span, with space heaters
- Zoned: Commercial Industrial
- Ample parking with easy access to Bedford or Smith Mountain Lake
- Lease Rate: \$3,400/Month