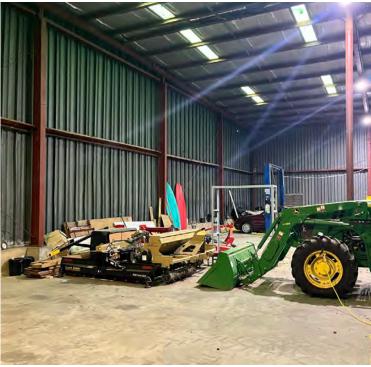

### **PROPERTY HIGHLIGHTS:**

- High bay warehouse space in excellent location just off of US Rout 122 in Bedford County Virginia
- 5,000 SF High bay warehouse space with 4 overhead grade level doors
- Overhead lighting, open span, with space heaters
- Zoned: Commercial Industrial
- Ample parking with easy access to Bedford or Smith Mountain Lake
- Lease Rate: \$3,400/Month