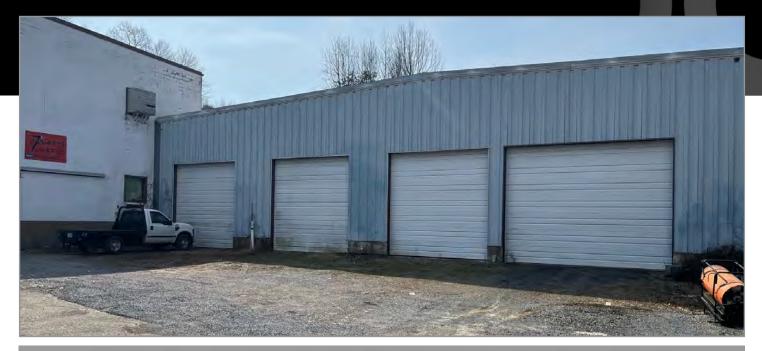

### **PROPERTY HIGHLIGHTS:**

- High bay warehouse space in excellent location just off of US Rout 122 in Bedford County Virginia
- 5,000 SF High bay warehouse space with 4 overhead grade level doors
- Overhead lighting, open span, with space heaters
- Zoned: Commercial Industrial
- Ample parking with easy access to Bedford or Smith Mountain Lake
- Lease Rate: \$3,400/Month