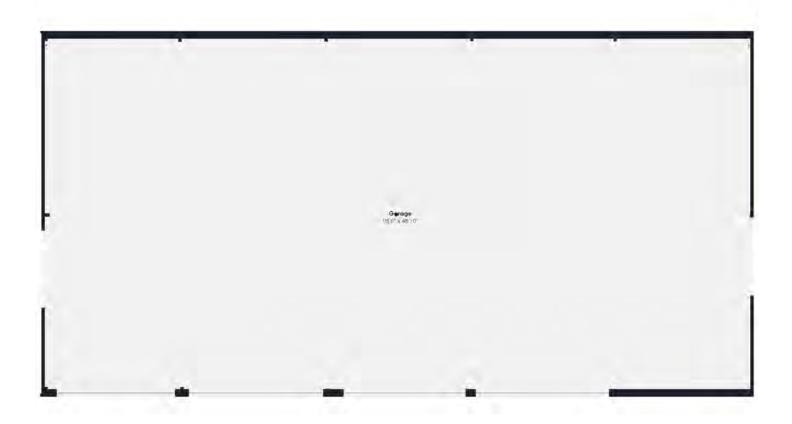

### **PROPERTY HIGHLIGHTS:**

- High bay warehouse space in excellent location just off of US Rout 122 in Bedford County Virginia
- 5,000 SF High bay warehouse space with 4 overhead grade level doors
- Overhead lighting, open span, with space heaters
- Zoned: Commercial Industrial
- Ample parking with easy access to Bedford or Smith Mountain Lake
- Lease Rate: \$3,400/Month