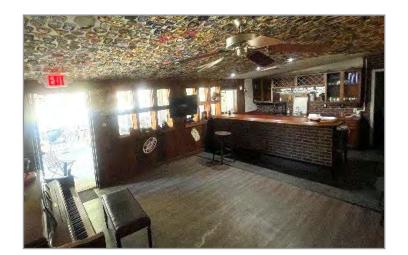

### **PROPERTY HIGHLIGHTS:**

- ▶ 8,060 SF Available (6,810 SF Restaurant Space)
- Fully-equipped restaurant including stoves, large hood system, and walk-in cooler / freezer
- Can lease restaurant alone or full building together with cigar lounge in place
- Pylon & monument signage available
- Great location near signalized intersection of US Rt 1 and Corporate Drive; close to rapidly growing Quantico Corporate Center
- ► Lease Rate: \$20/SF NNN