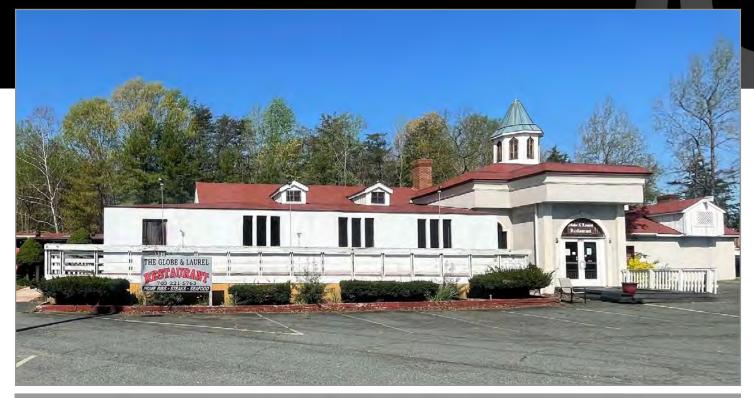

### OUTSTANDING RETAIL SPACE AVAILABLE

### **PROPERTY HIGHLIGHTS:**

- ▶ 8,060 SF Available (6,810 SF Restaurant Space)
- Fully-equipped restaurant including stoves, large hood system, and walk-in cooler / freezer
- Can lease restaurant alone or full building together with cigar lounge in place
- Pylon & monument signage available
- Great location near signalized intersection of US Rt 1 and Corporate Drive; close to rapidly growing Quantico Corporate Center
- ► Lease Rate: \$20/SF NNN