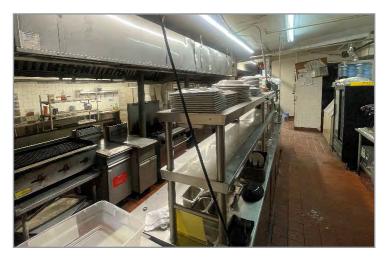

### **PROPERTY HIGHLIGHTS:**

- ▶ 8,060 SF Available (6,810 SF Restaurant Space)
- Fully-equipped restaurant including stoves, large hood system, and walk-in cooler / freezer
- Can lease restaurant alone or full building together with cigar lounge in place
- Pylon & monument signage available
- Great location near signalized intersection of US Rt 1 and Corporate Drive; close to rapidly growing Quantico Corporate Center
- ► Lease Rate: \$20/SF NNN