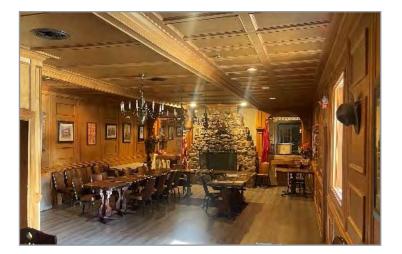

### **PROPERTY HIGHLIGHTS:**

- ▶ 8,060 SF Available (6,810 SF Restaurant Space)
- Fully-equipped restaurant including stoves, large hood system, and walk-in cooler / freezer
- Can lease restaurant alone or full building together with cigar lounge in place
- Pylon & monument signage available
- Great location near signalized intersection of US Rt 1 and Corporate Drive; close to rapidly growing Quantico Corporate Center
- ► Lease Rate: \$20/SF NNN