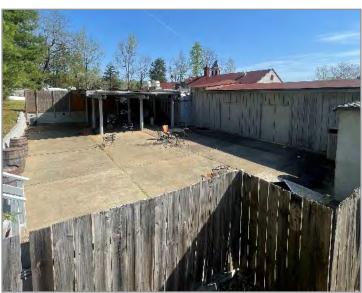

### **PROPERTY HIGHLIGHTS:**

- ▶ 8,060 SF Available (6,810 SF Restaurant Space)
- Fully-equipped restaurant including stoves, large hood system, and walk-in cooler / freezer
- Can lease restaurant alone or full building together with cigar lounge in place
- Pylon & monument signage available
- Great location near signalized intersection of US Rt 1 and Corporate Drive; close to rapidly growing Quantico Corporate Center
- ► Lease Rate: \$20/SF NNN