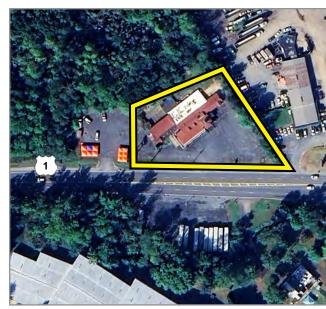

### **PROPERTY HIGHLIGHTS:**

- ▶ 8,060 SF Available (6,810 SF Restaurant Space)
- Fully-equipped restaurant including stoves, large hood system, and walk-in cooler / freezer
- Can lease restaurant alone or full building together with cigar lounge in place
- Pylon & monument signage available
- Great location near signalized intersection of US Rt 1 and Corporate Drive; close to rapidly growing Quantico Corporate Center
- ► Lease Rate: \$20/SF NNN