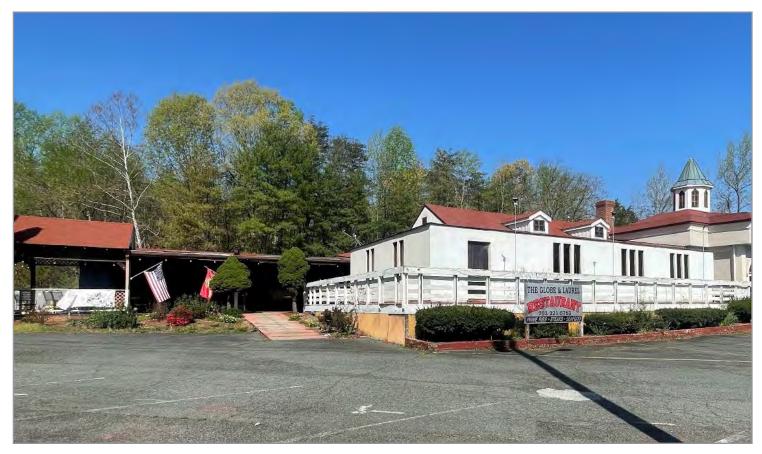

### **PROPERTY HIGHLIGHTS:**

- ▶ 8,060 SF Available (6,810 SF Restaurant Space)
- Fully-equipped restaurant including stoves, large hood system, and walk-in cooler / freezer
- Can lease restaurant alone or full building together with cigar lounge in place
- Pylon & monument signage available
- Great location near signalized intersection of US Rt 1 and Corporate Drive; close to rapidly growing Quantico Corporate Center
- ► Lease Rate: \$20/SF NNN