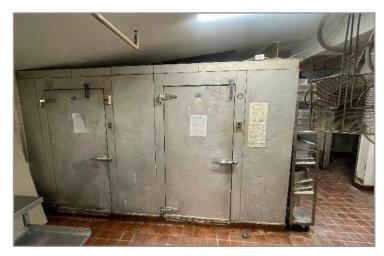

### **PROPERTY HIGHLIGHTS:**

- ▶ 8,060 SF Available (6,810 SF Restaurant Space)
- Fully-equipped restaurant including stoves, large hood system, and walk-in cooler / freezer
- Can lease restaurant alone or full building together with cigar lounge in place
- Pylon & monument signage available
- Great location near signalized intersection of US Rt 1 and Corporate Drive; close to rapidly growing Quantico Corporate Center
- ► Lease Rate: \$20/SF NNN