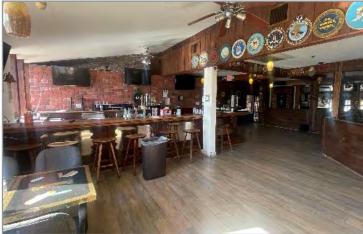

### **PROPERTY HIGHLIGHTS:**

- ▶ 8,060 SF Available (6,810 SF Restaurant Space)
- Fully-equipped restaurant including stoves, large hood system, and walk-in cooler / freezer
- Can lease restaurant alone or full building together with cigar lounge in place
- Pylon & monument signage available
- Great location near signalized intersection of US Rt 1 and Corporate Drive; close to rapidly growing Quantico Corporate Center
- ► Lease Rate: \$20/SF NNN