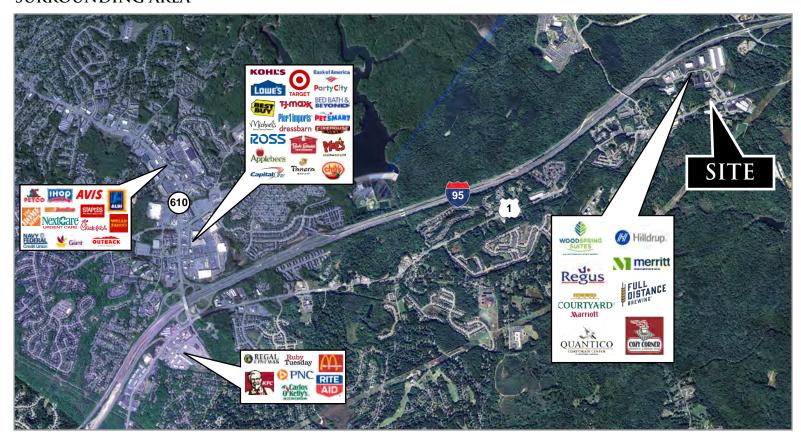

e available
- Great location near signalized intersection of US Rt 1 and Corporate Drive; close to rapidly growing Quantico Corporate Center
- ► Lease Rate: \$20/SF NNN

| <u>3 Miles</u> | <u> 5 Miles</u>  | 10 Miles      |
|----------------|------------------|---------------|
| 14,059         | 64,625           | 270,834       |
| 11,573         | 60,056           | 207,555       |
| \$132,798      | \$131,286        | \$149,107     |
|                | 14,059<br>11,573 | 11,573 60,056 |





Mark Banach mark.banach@domcommercial.com 315.439.3911

– Stafford, Virginia –









#### Mark Banach

mark.banach@domcommercial.com 315.439.3911

– Stafford, Virginia –















#### Mark Banach

mark.banach@domcommercial.com 315.439.3911

— Stafford, Virginia -

#### **SURROUNDING AREA**









#### Mark Banach

mark.banach@domcommercial.com 315.439.3911