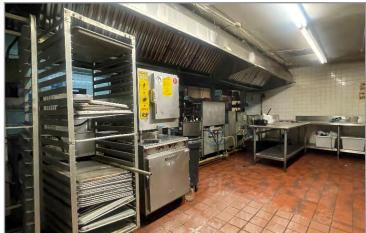

### **PROPERTY HIGHLIGHTS:**

- ▶ 8,060 SF Available (6,810 SF Restaurant Space)
- Fully-equipped restaurant including stoves, large hood system, and walk-in cooler / freezer
- Can lease restaurant alone or full building together with cigar lounge in place
- Pylon & monument signage available
- Great location near signalized intersection of US Rt 1 and Corporate Drive; close to rapidly growing Quantico Corporate Center
- ► Lease Rate: \$20/SF NNN