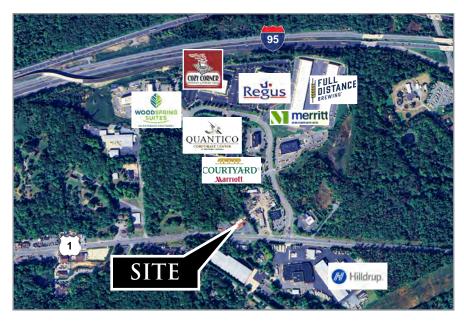

available
- Great location near signalized intersection of US Rt 1 and Corporate Drive; close to rapidly growing Quantico Corporate Center
- ► Lease Rate: \$20/SF NNN

| <u>3 Miles</u> | <u> 5 Miles</u>  | 10 Miles      |
|----------------|------------------|---------------|
| 14,059         | 64,625           | 270,834       |
| 11,573         | 60,056           | 207,555       |
| \$132,798      | \$131,286        | \$149,107     |
|                | 14,059<br>11,573 | 11,573 60,056 |





Mark Banach mark.banach@domcommercial.com 315.439.3911

– Stafford, Virginia –









#### Mark Banach

mark.banach@domcommercial.com 315.439.3911

– Stafford, Virginia –















#### Mark Banach

mark.banach@domcommercial.com 315.439.3911

— Stafford, Virginia -

#### **SURROUNDING AREA**









#### Mark Banach

mark.banach@domcommercial.com 315.439.3911