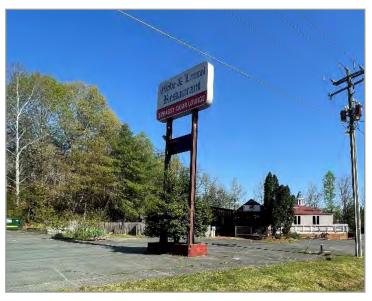

### **PROPERTY HIGHLIGHTS:**

- ▶ 8,060 SF Available (6,810 SF Restaurant Space)
- Fully-equipped restaurant including stoves, large hood system, and walk-in cooler / freezer
- Can lease restaurant alone or full building together with cigar lounge in place
- Pylon & monument signage available
- Great location near signalized intersection of US Rt 1 and Corporate Drive; close to rapidly growing Quantico Corporate Center
- ► Lease Rate: \$20/SF NNN