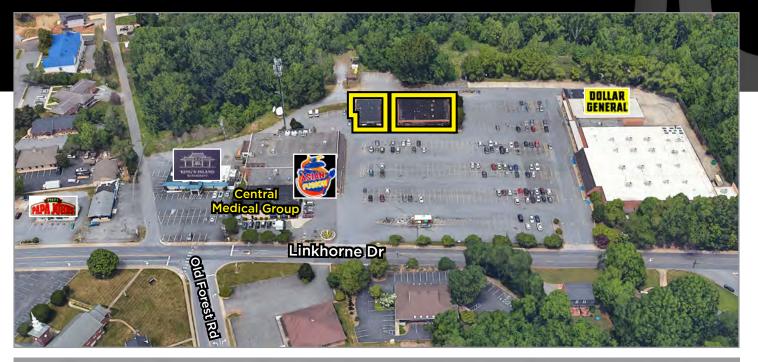

#### **PROPERTY HIGHLIGHTS:**

- Central Lynchburg location
- Landmark shopping center with available retail space currently being renovated
- Free Standing Retail space available from 2400 to 5200 SF
- Competitive lease rates
- Tenant improvements or build out negotiable
- Close to area schools, colleges, and area employers