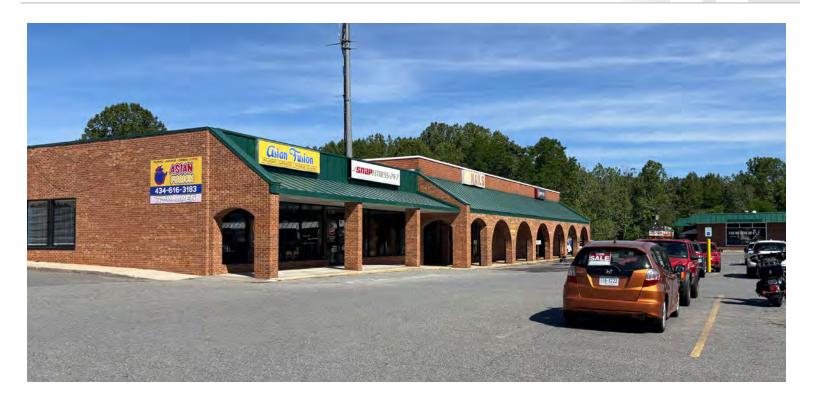

Forest Hill Shopping Center

2820 Linkhorne Drive • Lynchburg, VA 24503

#### **PROPERTY HIGHLIGHTS:**

- Central Lynchburg location
- Landmark shopping center with available retail space currently being renovated
- Free Standing Retail space available from 2400 to 5200 SF
- Competitive lease rates
- Tenant improvements or build out negotiable
- Close to area schools, colleges, and area employers