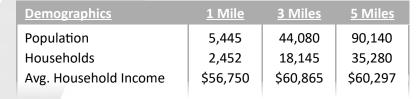

#### **PROPERTY HIGHLIGHTS:**

- Central Lynchburg location
- Landmark shopping center with available retail space currently being renovated
- Free Standing Retail space available from 2400 to 5200 SF
- Competitive lease rates
- Tenant improvements or build out negotiable
- Close to area schools, colleges, and area employers