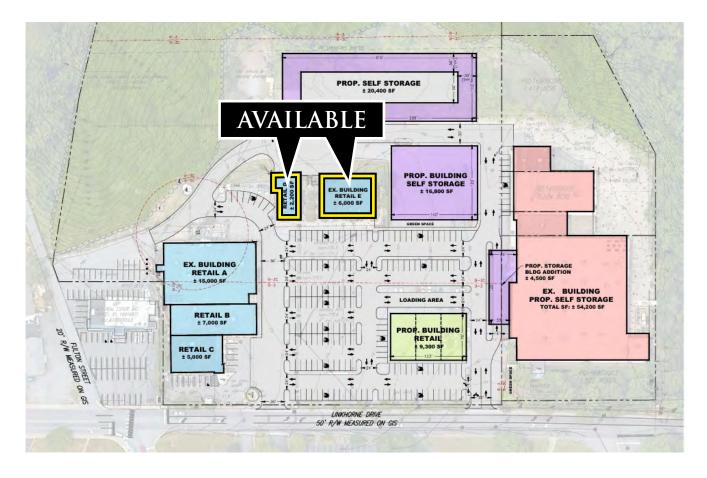

#### **PROPERTY HIGHLIGHTS:**

- Central Lynchburg location
- Landmark shopping center with available retail space currently being renovated
- Free Standing Retail space available from 2400 to 5200 SF
- Competitive lease rates
- Tenant improvements or build out negotiable
- Close to area schools, colleges, and area employers