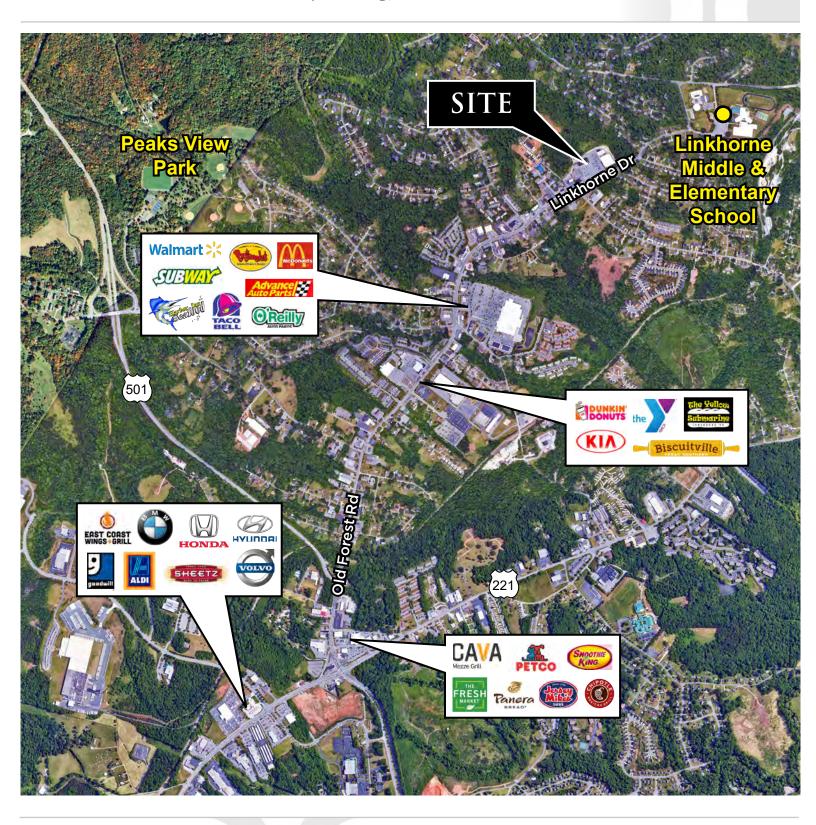

Forest Hill Shopping Center

2820 Linkhorne Drive • Lynchburg, VA 24503

#### **PROPERTY HIGHLIGHTS:**

- Central Lynchburg location
- Landmark shopping center with available retail space currently being renovated
- Free Standing Retail space available from 2400 to 5200 SF
- Competitive lease rates
- Tenant improvements or build out negotiable
- Close to area schools, colleges, and area employers