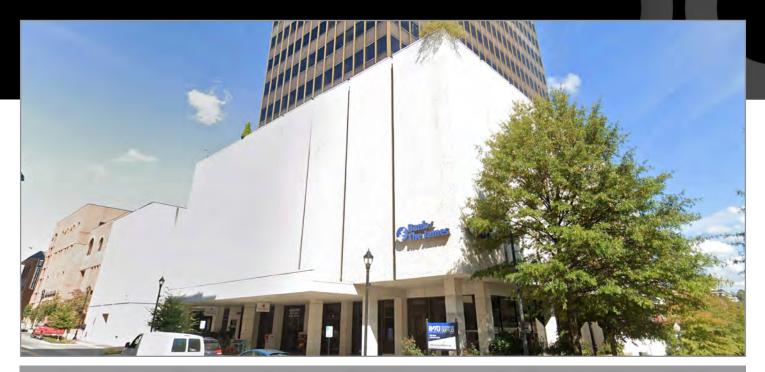

### 828 MAIN STREET (20TH FLOOR)

Lynchburg, Virginia 24504

#### **PROPERTY HIGHLIGHTS:**

- Outstanding Turnkey Restaurant Business Opportunity
- 5,899 SF Restaurant space available on the top floor of The James View Building, one of Lynchburg Virginia's premier downtown office buildings.
- ➤ Space offers large seating capacity, separate service area, a large open floor plan, and a fully equipped kitchen with adjacent bar.
- This top floor space offers breathtaking panoramic views of Downtown Lynchburg from Lynchburg's tallest building.
- Onsite Parking in Adjacent Covered Parking Garage,
   Can Double as Event Space
- ▶ Interior Office and Storage Space and spacious lobby.
- Lease Rate: \$20/SF Modified Gross