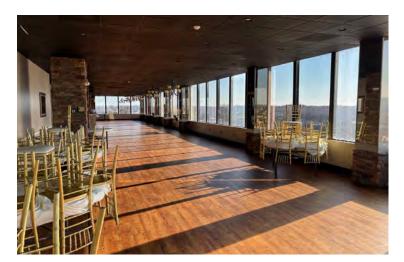

#### **PROPERTY HIGHLIGHTS:**

- Outstanding Turnkey Restaurant Business Opportunity
- 5,899 SF Restaurant space available on the top floor of The James View Building, one of Lynchburg Virginia's premier downtown office buildings.
- ➤ Space offers large seating capacity, separate service area, a large open floor plan, and a fully equipped kitchen with adjacent bar.
- This top floor space offers breathtaking panoramic views of Downtown Lynchburg from Lynchburg's tallest building.
- Onsite Parking in Adjacent Covered Parking Garage,
   Can Double as Event Space
- ▶ Interior Office and Storage Space and spacious lobby.
- Lease Rate: \$20/SF Modified Gross