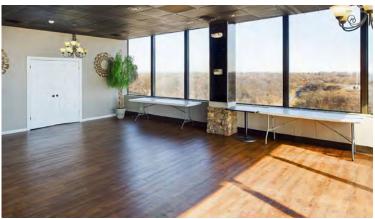

#### **PROPERTY HIGHLIGHTS:**

- Outstanding Turnkey Restaurant Business Opportunity
- 5,899 SF Restaurant space available on the top floor of The James View Building, one of Lynchburg Virginia's premier downtown office buildings.
- ➤ Space offers large seating capacity, separate service area, a large open floor plan, and a fully equipped kitchen with adjacent bar.
- This top floor space offers breathtaking panoramic views of Downtown Lynchburg from Lynchburg's tallest building.
- Onsite Parking in Adjacent Covered Parking Garage,
   Can Double as Event Space
- ▶ Interior Office and Storage Space and spacious lobby.
- Lease Rate: \$20/SF Modified Gross