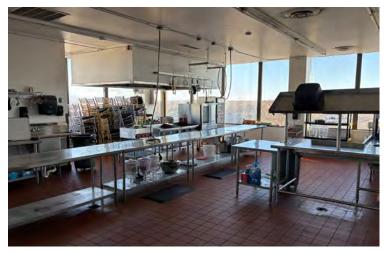

#### **PROPERTY HIGHLIGHTS:**

- Outstanding Turnkey Restaurant Business Opportunity
- 5,899 SF Restaurant space available on the top floor of The James View Building, one of Lynchburg Virginia's premier downtown office buildings.
- ➤ Space offers large seating capacity, separate service area, a large open floor plan, and a fully equipped kitchen with adjacent bar.
- This top floor space offers breathtaking panoramic views of Downtown Lynchburg from Lynchburg's tallest building.
- Onsite Parking in Adjacent Covered Parking Garage,
   Can Double as Event Space
- ▶ Interior Office and Storage Space and spacious lobby.
- Lease Rate: \$20/SF Modified Gross