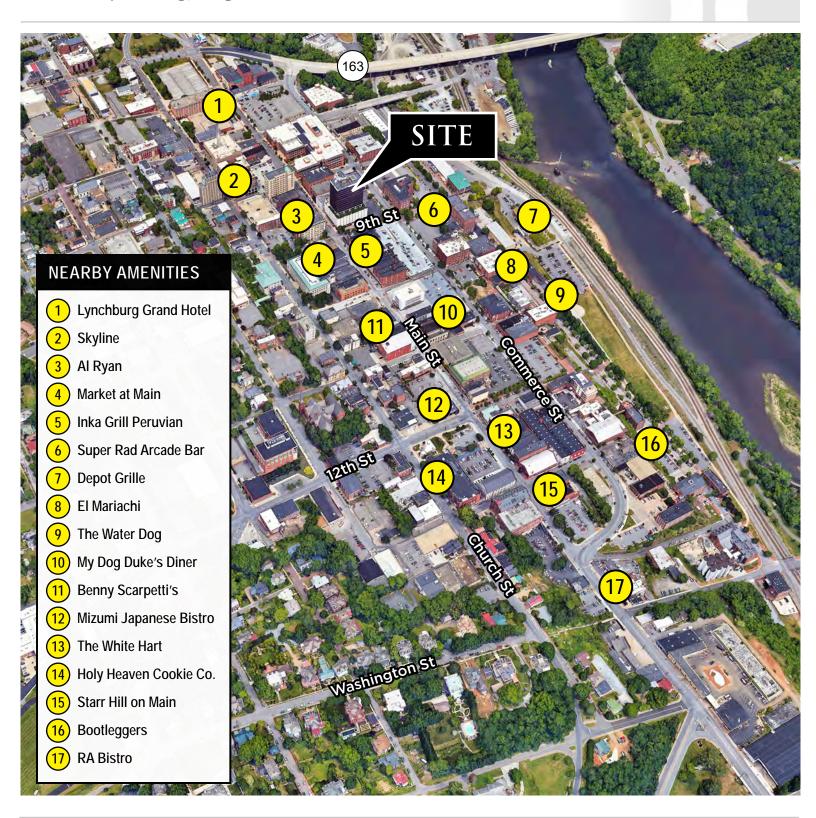

#### **PROPERTY HIGHLIGHTS:**

- Outstanding Turnkey Restaurant Business Opportunity
- 5,899 SF Restaurant space available on the top floor of The James View Building, one of Lynchburg Virginia's premier downtown office buildings.
- ➤ Space offers large seating capacity, separate service area, a large open floor plan, and a fully equipped kitchen with adjacent bar.
- This top floor space offers breathtaking panoramic views of Downtown Lynchburg from Lynchburg's tallest building.
- Onsite Parking in Adjacent Covered Parking Garage,
   Can Double as Event Space
- ▶ Interior Office and Storage Space and spacious lobby.
- Lease Rate: \$20/SF Modified Gross