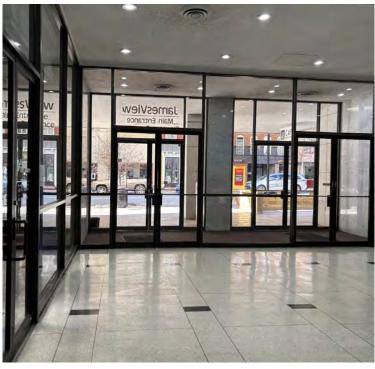

#### **PROPERTY HIGHLIGHTS:**

- Outstanding Turnkey Restaurant Business Opportunity
- 5,899 SF Restaurant space available on the top floor of The James View Building, one of Lynchburg Virginia's premier downtown office buildings.
- ➤ Space offers large seating capacity, separate service area, a large open floor plan, and a fully equipped kitchen with adjacent bar.
- This top floor space offers breathtaking panoramic views of Downtown Lynchburg from Lynchburg's tallest building.
- Onsite Parking in Adjacent Covered Parking Garage,
   Can Double as Event Space
- ▶ Interior Office and Storage Space and spacious lobby.
- Lease Rate: \$20/SF Modified Gross