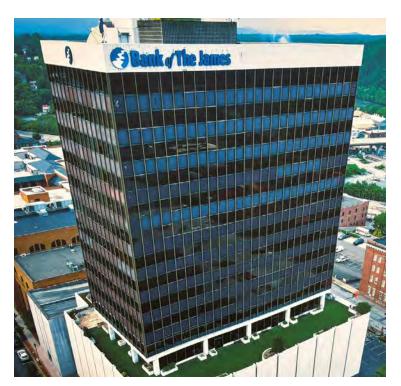

### 828 MAIN STREET (20TH FLOOR)

Lynchburg, Virginia 24504

#### **PROPERTY HIGHLIGHTS:**

- Outstanding Turnkey Restaurant Business Opportunity
- 5,899 SF Restaurant space available on the top floor of The James View Building, one of Lynchburg Virginia's premier downtown office buildings.
- ➤ Space offers large seating capacity, separate service area, a large open floor plan, and a fully equipped kitchen with adjacent bar.
- This top floor space offers breathtaking panoramic views of Downtown Lynchburg from Lynchburg's tallest building.
- Onsite Parking in Adjacent Covered Parking Garage,
   Can Double as Event Space
- ▶ Interior Office and Storage Space and spacious lobby.
- Lease Rate: \$20/SF Modified Gross