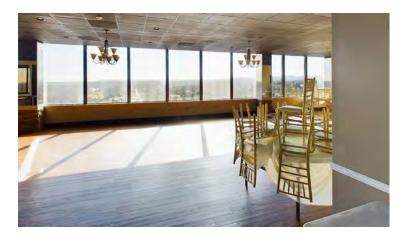

#### **PROPERTY HIGHLIGHTS:**

- Outstanding Turnkey Restaurant Business Opportunity
- 5,899 SF Restaurant space available on the top floor of The James View Building, one of Lynchburg Virginia's premier downtown office buildings.
- ➤ Space offers large seating capacity, separate service area, a large open floor plan, and a fully equipped kitchen with adjacent bar.
- This top floor space offers breathtaking panoramic views of Downtown Lynchburg from Lynchburg's tallest building.
- Onsite Parking in Adjacent Covered Parking Garage,
   Can Double as Event Space
- ▶ Interior Office and Storage Space and spacious lobby.
- Lease Rate: \$20/SF Modified Gross