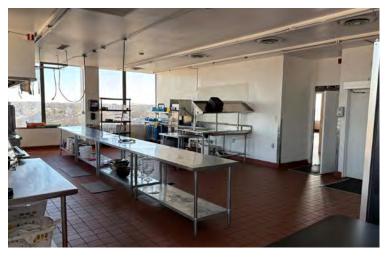

#### **PROPERTY HIGHLIGHTS:**

- Outstanding Turnkey Restaurant Business Opportunity
- 5,899 SF Restaurant space available on the top floor of The James View Building, one of Lynchburg Virginia's premier downtown office buildings.
- ➤ Space offers large seating capacity, separate service area, a large open floor plan, and a fully equipped kitchen with adjacent bar.
- This top floor space offers breathtaking panoramic views of Downtown Lynchburg from Lynchburg's tallest building.
- Onsite Parking in Adjacent Covered Parking Garage,
   Can Double as Event Space
- ▶ Interior Office and Storage Space and spacious lobby.
- Lease Rate: \$20/SF Modified Gross