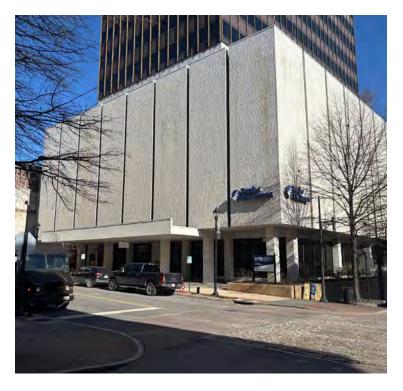

### 828 MAIN STREET (20TH FLOOR)

Lynchburg, Virginia 24504

#### **PROPERTY HIGHLIGHTS:**

- Outstanding Turnkey Restaurant Business Opportunity
- 5,899 SF Restaurant space available on the top floor of The James View Building, one of Lynchburg Virginia's premier downtown office buildings.
- ➤ Space offers large seating capacity, separate service area, a large open floor plan, and a fully equipped kitchen with adjacent bar.
- This top floor space offers breathtaking panoramic views of Downtown Lynchburg from Lynchburg's tallest building.
- Onsite Parking in Adjacent Covered Parking Garage,
   Can Double as Event Space
- ▶ Interior Office and Storage Space and spacious lobby.
- Lease Rate: \$20/SF Modified Gross