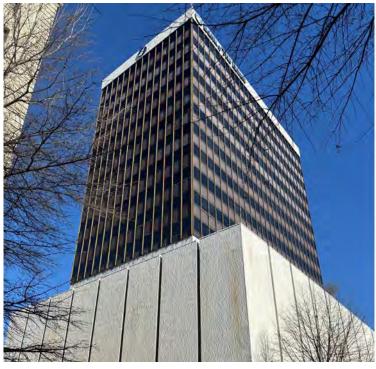

### 828 MAIN STREET (20TH FLOOR)

Lynchburg, Virginia 24504

#### **PROPERTY HIGHLIGHTS:**

- Outstanding Turnkey Restaurant Business Opportunity
- 5,899 SF Restaurant space available on the top floor of The James View Building, one of Lynchburg Virginia's premier downtown office buildings.
- ➤ Space offers large seating capacity, separate service area, a large open floor plan, and a fully equipped kitchen with adjacent bar.
- This top floor space offers breathtaking panoramic views of Downtown Lynchburg from Lynchburg's tallest building.
- Onsite Parking in Adjacent Covered Parking Garage,
   Can Double as Event Space
- ▶ Interior Office and Storage Space and spacious lobby.
- Lease Rate: \$20/SF Modified Gross