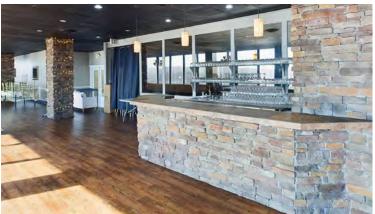

#### **PROPERTY HIGHLIGHTS:**

- Outstanding Turnkey Restaurant Business Opportunity
- 5,899 SF Restaurant space available on the top floor of The James View Building, one of Lynchburg Virginia's premier downtown office buildings.
- ➤ Space offers large seating capacity, separate service area, a large open floor plan, and a fully equipped kitchen with adjacent bar.
- This top floor space offers breathtaking panoramic views of Downtown Lynchburg from Lynchburg's tallest building.
- Onsite Parking in Adjacent Covered Parking Garage,
   Can Double as Event Space
- ▶ Interior Office and Storage Space and spacious lobby.
- Lease Rate: \$20/SF Modified Gross