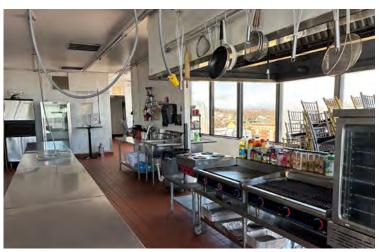

#### **PROPERTY HIGHLIGHTS:**

- Outstanding Turnkey Restaurant Business Opportunity
- 5,899 SF Restaurant space available on the top floor of The James View Building, one of Lynchburg Virginia's premier downtown office buildings.
- ➤ Space offers large seating capacity, separate service area, a large open floor plan, and a fully equipped kitchen with adjacent bar.
- This top floor space offers breathtaking panoramic views of Downtown Lynchburg from Lynchburg's tallest building.
- Onsite Parking in Adjacent Covered Parking Garage,
   Can Double as Event Space
- ▶ Interior Office and Storage Space and spacious lobby.
- Lease Rate: \$20/SF Modified Gross