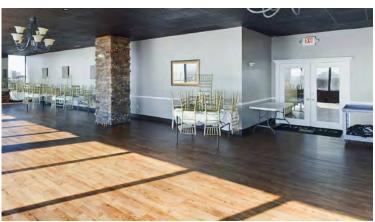

#### **PROPERTY HIGHLIGHTS:**

- Outstanding Turnkey Restaurant Business Opportunity
- 5,899 SF Restaurant space available on the top floor of The James View Building, one of Lynchburg Virginia's premier downtown office buildings.
- ➤ Space offers large seating capacity, separate service area, a large open floor plan, and a fully equipped kitchen with adjacent bar.
- This top floor space offers breathtaking panoramic views of Downtown Lynchburg from Lynchburg's tallest building.
- Onsite Parking in Adjacent Covered Parking Garage,
   Can Double as Event Space
- ▶ Interior Office and Storage Space and spacious lobby.
- Lease Rate: \$20/SF Modified Gross