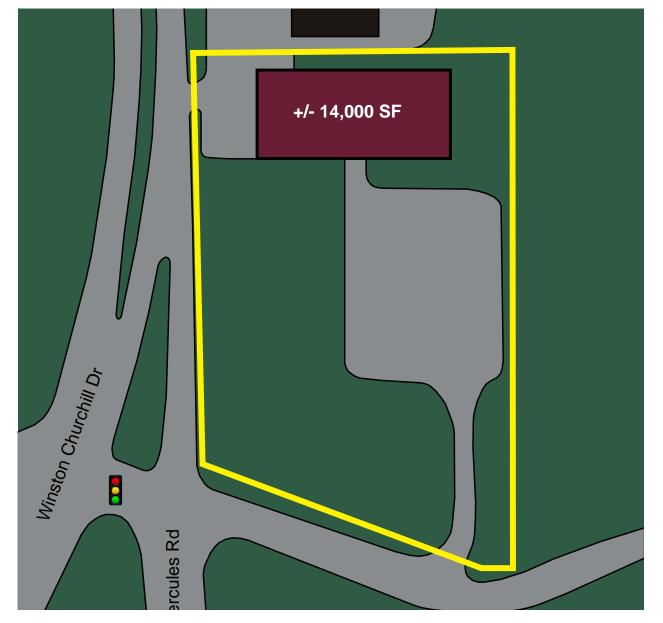

#### FORLEASE

HIGHLIGHTS

±14,000 SF building & land, Zoned M-2 Industrial

Comprised of ±3,000 SF of office and ±11,000 SF of warehouse.

18' ceilings at the eave, 22' ceiling at the peak, 4 drive-in doors & outside storage area.

Office has 6 offices, conference room, reception area, kitchen/breakroom, 2 bathrooms, & more.

Located just off Route 10 and in close proximity to I-295. Only 4 miles from Fort Lee.

Lease Rate: \$8,950/MTH (Plus Utilities/Yard Maintenance)