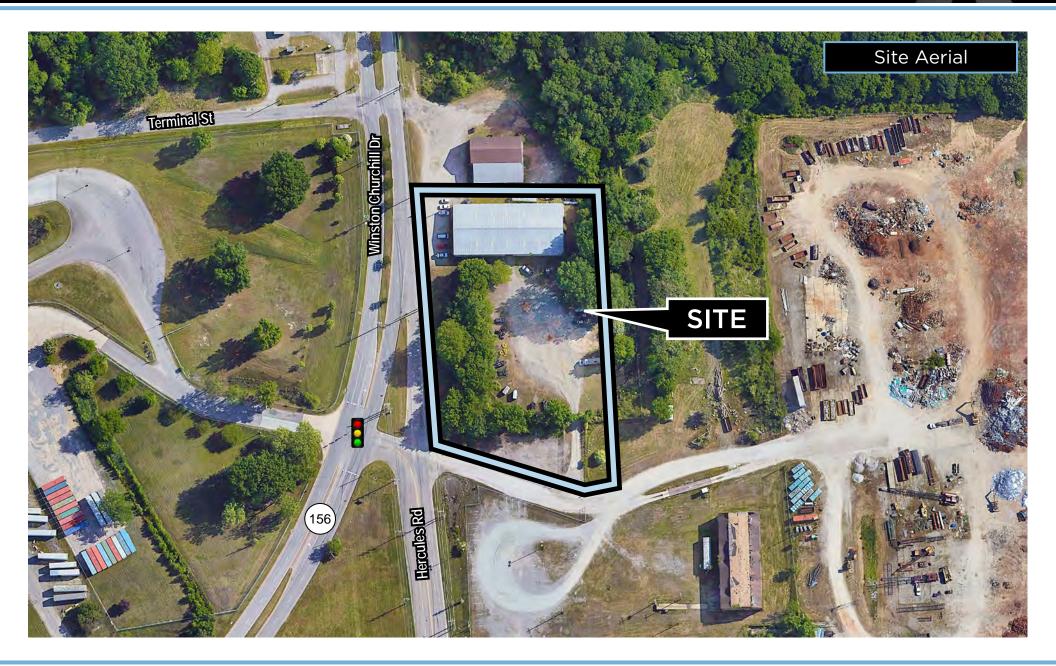

#### FORLEASE

HIGHLIGHTS

±14,000 SF building & land, Zoned M-2 Industrial

Comprised of ±3,000 SF of office and ±11,000 SF of warehouse.

18' ceilings at the eave, 22' ceiling at the peak, 4 drive-in doors & outside storage area.

Office has 6 offices, conference room, reception area, kitchen/breakroom, 2 bathrooms, & more.

Located just off Route 10 and in close proximity to I-295. Only 4 miles from Fort Lee.

Lease Rate: \$8,950/MTH (Plus Utilities/Yard Maintenance)