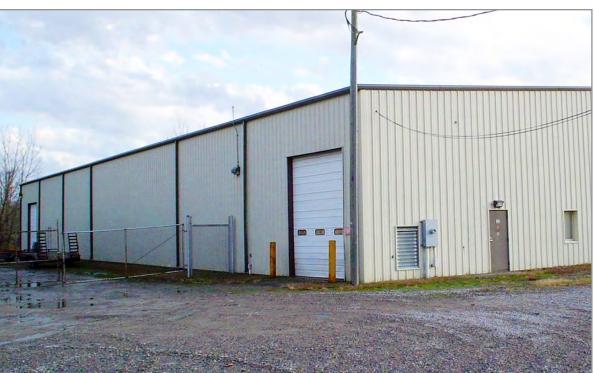

#### FORLEASE

HIGHLIGHTS

±14,000 SF building & land, Zoned M-2 Industrial

Comprised of ±3,000 SF of office and ±11,000 SF of warehouse.

18' ceilings at the eave, 22' ceiling at the peak, 4 drive-in doors & outside storage area.

Office has 6 offices, conference room, reception area, kitchen/breakroom, 2 bathrooms, & more.

Located just off Route 10 and in close proximity to I-295. Only 4 miles from Fort Lee.

Lease Rate: \$8,950/MTH (Plus Utilities/Yard Maintenance)