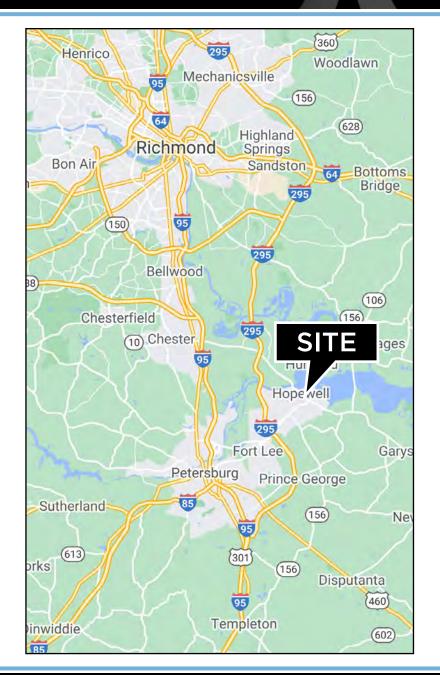

Office has 6 offices, conference room, reception area, kitchen/breakroom, 2 bathrooms, & more.

Located just off Route 10 and in close proximity to I-295. Only 4 miles from Fort Lee.

Lease Rate: \$8,950/MTH (Plus Utilities/Yard Maintenance)