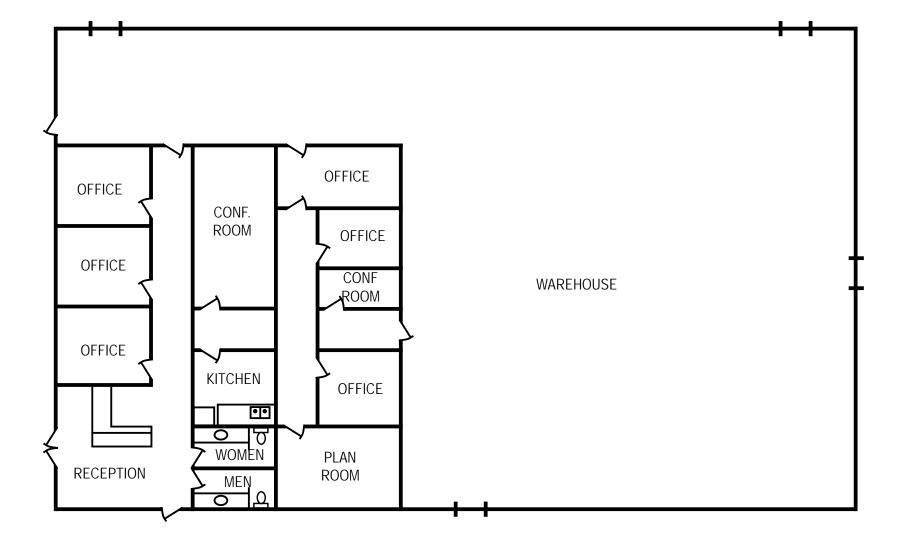

#### FORLEASE

HIGHLIGHTS

±14,000 SF building & land, Zoned M-2 Industrial

Comprised of ±3,000 SF of office and ±11,000 SF of warehouse.

18' ceilings at the eave, 22' ceiling at the peak, 4 drive-in doors & outside storage area.

Office has 6 offices, conference room, reception area, kitchen/breakroom, 2 bathrooms, & more.

Located just off Route 10 and in close proximity to I-295. Only 4 miles from Fort Lee.

Lease Rate: \$8,950/MTH (Plus Utilities/Yard Maintenance)