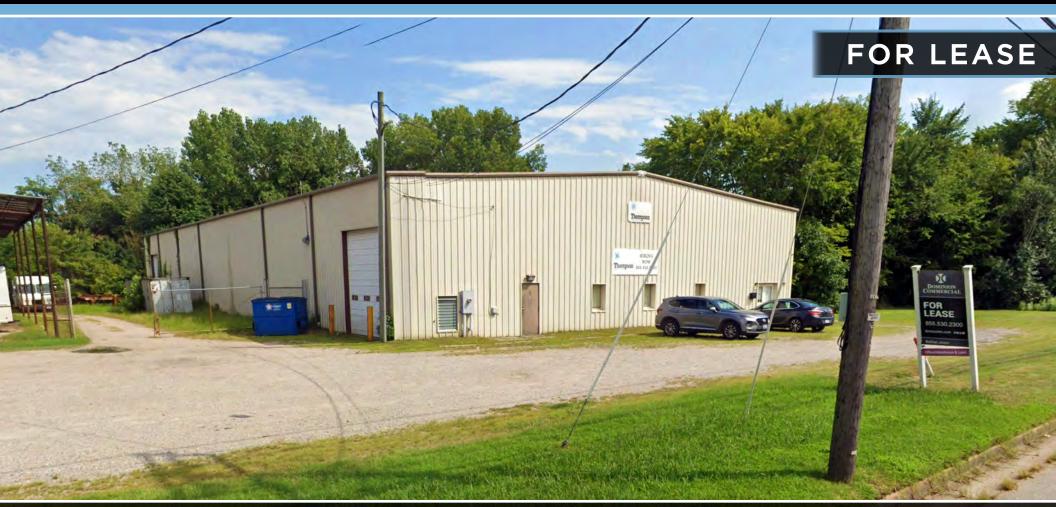

# **32 WINSTON CHURCHILL DR**

Hopewell, Virginia

#### Office/Warehouse with Outside Fenced Storage

Nathan S. Jones, IV | 855.530.2300 (ext. 701) | nathan@domcre.com

DOMINION COMMERCIAL ATLANTIC·CRE

Dominion Commercial. Information herein is deemed reliable but not warranted. Buyers, Tenants or any Interested Parties must independently verify any and all information regarding the subject property(s).

#### FORLEASE

HIGHLIGHTS

±14,000 SF building & land, Zoned M-2 Industrial

Comprised of ±3,000 SF of office and ±11,000 SF of warehouse.

18' ceilings at the eave, 22' ceiling at the peak, 4 drive-in doors & outside storage area.

Office has 6 offices, conference room, reception area, kitchen/breakroom, 2 bathrooms, & more.

Located just off Route 10 and in close proximity to I-295. Only 4 miles from Fort Lee.

Lease Rate: \$8,950/MTH (Plus Utilities/Yard Maintenance)