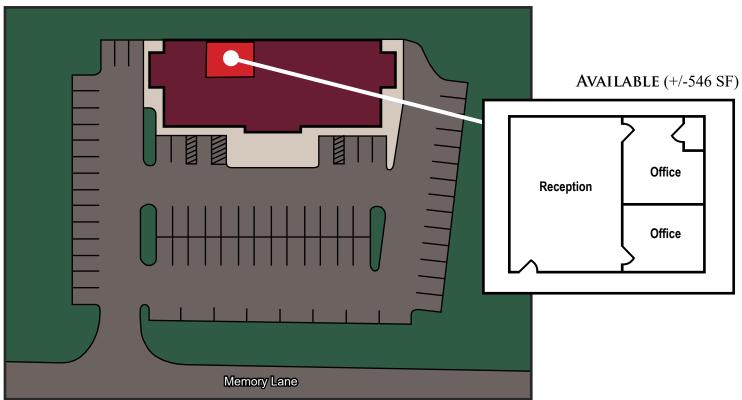

### **PROPERTY HIGHLIGHTS:**

- +/- 546 SF Available 12/1/24
- Space includes 2 Offices and Large Reception Area
- Convenient to shopping interstate convenient to 95 - 288 - Rt 10
- Office is Comcast ready
- Ample parking
- Day Care nearby
- Asking rent: \$900/month, modified gross (Tenant will pay own telephone, internet, janitorial and sign cost)