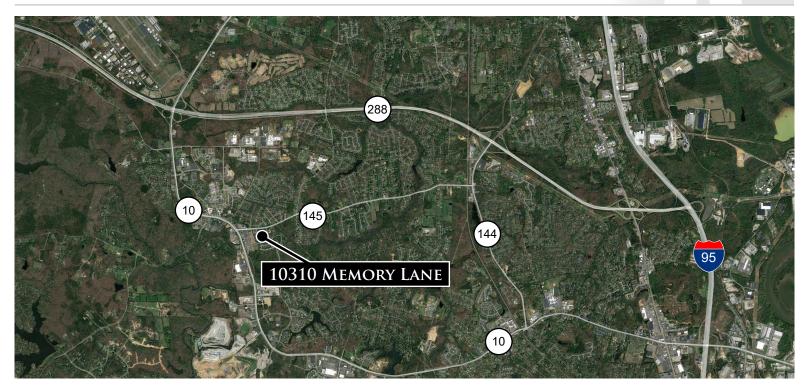

# 10310 Memory Lane

Chesterfield, Virginia 23832

### **PROPERTY HIGHLIGHTS:**

- +/- 546 SF Available 12/1/24
- Space includes 2 Offices and Large Reception Area
- Convenient to shopping interstate convenient to 95 - 288 - Rt 10
- Office is Comcast ready
- Ample parking
- Day Care nearby
- Asking rent: \$900/month, modified gross (Tenant will pay own telephone, internet, janitorial and sign cost)