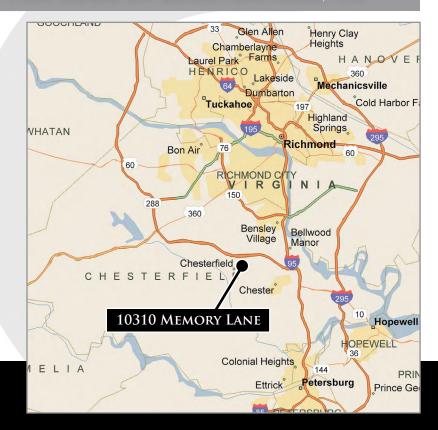

# 10310 Memory Lane

Chesterfield, Virginia 23832

### **PROPERTY HIGHLIGHTS:**

- +/- 546 SF Available 12/1/24
- Space includes 2 Offices and Large Reception Area
- Convenient to shopping interstate convenient to 95 - 288 - Rt 10
- Office is Comcast ready
- Ample parking
- Day Care nearby
- Asking rent: \$900/month, modified gross (Tenant will pay own telephone, internet, janitorial and sign cost)